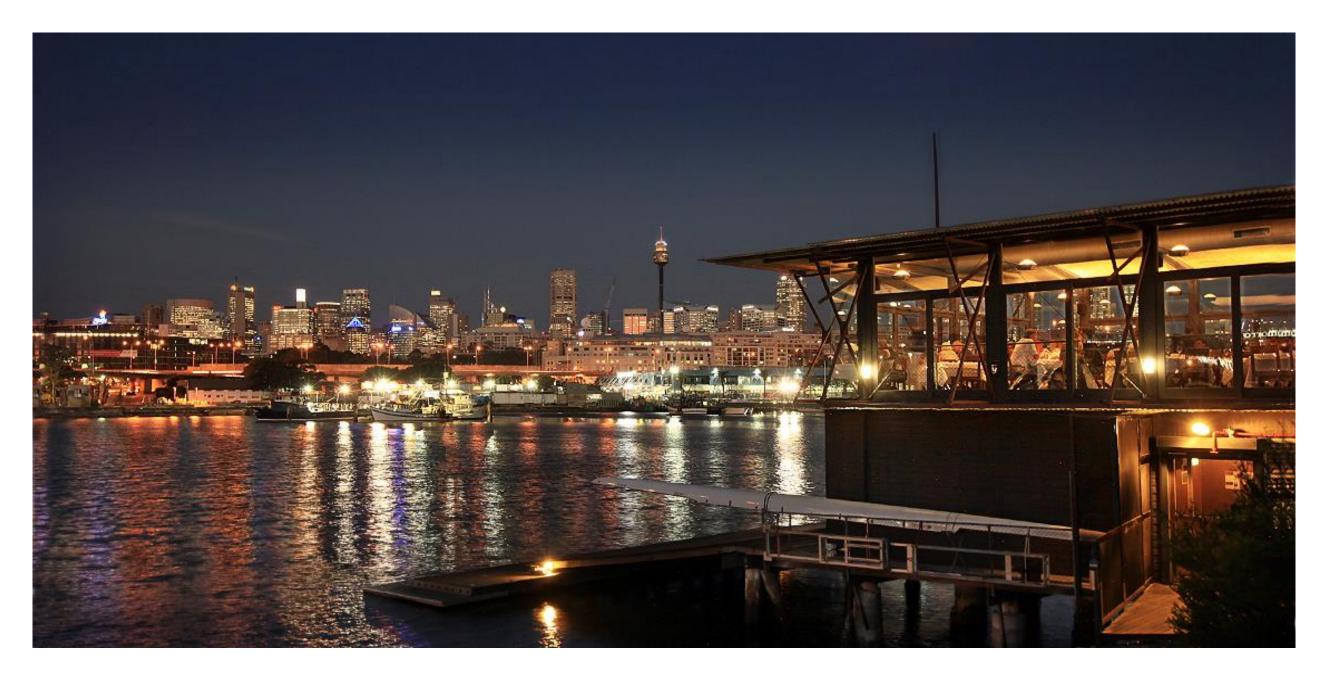

## Spectacular location

Located in an historic converted boathouse on Blackwattle Bay on Sydney Harbour, the Boathouse is a unique waterfront venue with spectacular views of the Anzac Bridge and the Sydney City skyline from every table