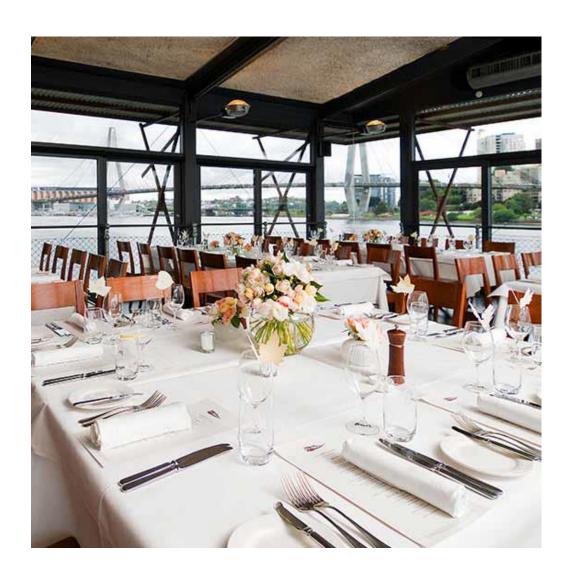

## Spectacular location

Located in an historic converted boathouse on Blackwattle Bay on Sydney Harbour, the Boathouse is a unique waterfront venue with spectacular views of the Anzac Bridge and the Sydney City skyline from every table

day on night

Styling

planning and service

flexibility

dining

Outstanding modern Australian dining that ranges from cocktail functions and canapes, to set menus or a la carte