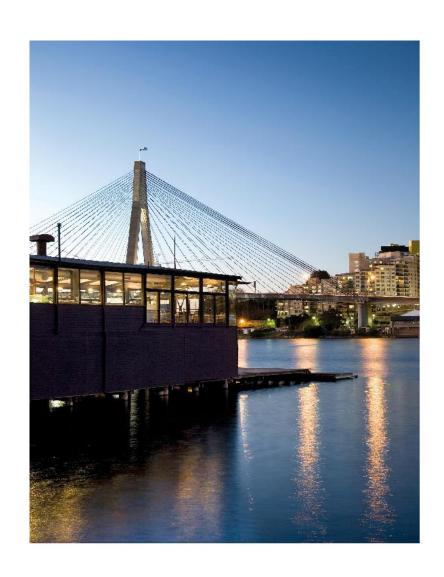

## Spectacular location

Located in an historic converted boathouse on Blackwattle Bay on Sydney Harbour, the Boathouse is a unique waterfront venue with spectacular views of the Anzac Bridge and the Sydney City skyline from every table