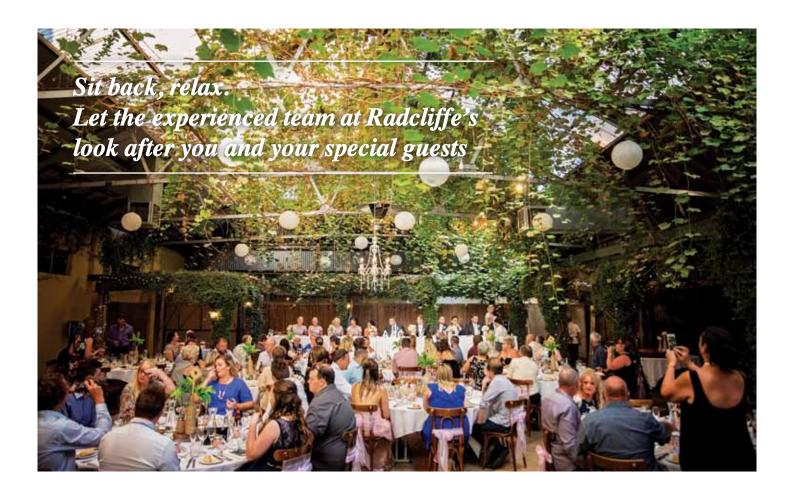

### **CONSERVATORY GARDEN**

The Conservatory Garden at Radcliffe's is fully enclosed and equipped with private access, beverage bar, dance floor, and is fully heated and air-conditioned.

Capacity - Up to 150 guests seated or 250 guests cocktail style.

### THE VINES

The Conservatory Garden has both evergreen vines and ornamental grape vines. The evergreen vines that surround the walls and canopies of the room are standard throughout the year, however the ornamental grape vines from the ceiling lose their foliage in autumn.