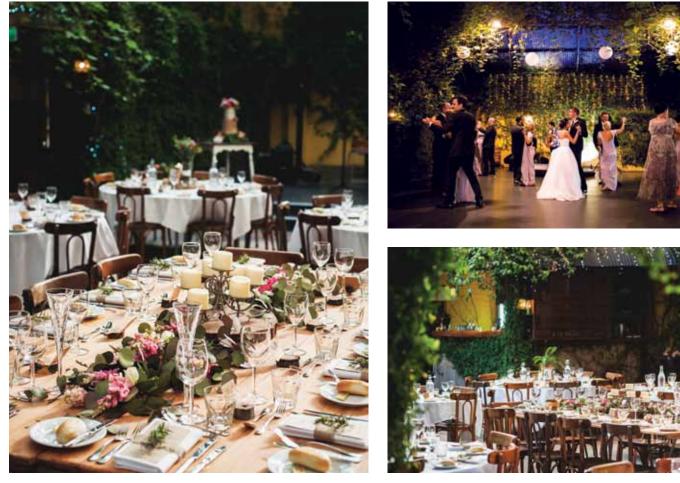

## DECORATIONS

Radcliffe's has an extensive range of decorations available for hire, including centrepieces, vases, candle holders, signs, wishing wells, chair covers, chair sashes, table runners, and much more. Enquire with our functions coordinator for a full list.