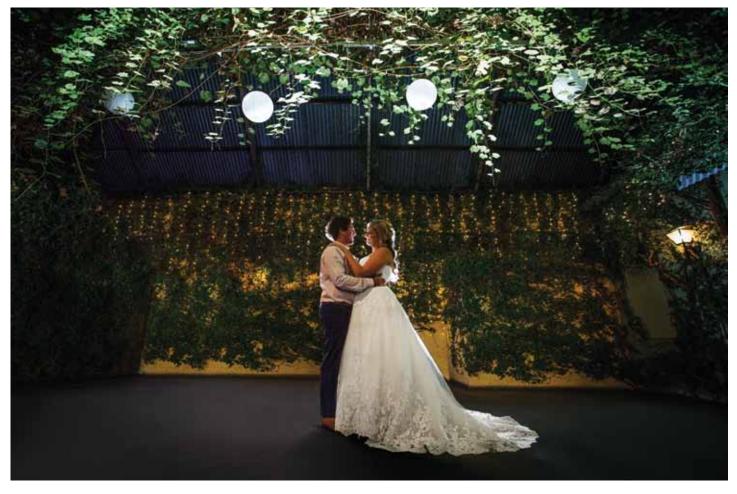

### THE VINES

The Conservatory Garden has both evergreen vines and ornamental grape vines. The evergreen vines that surround the walls and canopies of the room are standard throughout the year, however the ornamental grape vines from the ceiling lose their foliage in autumn.