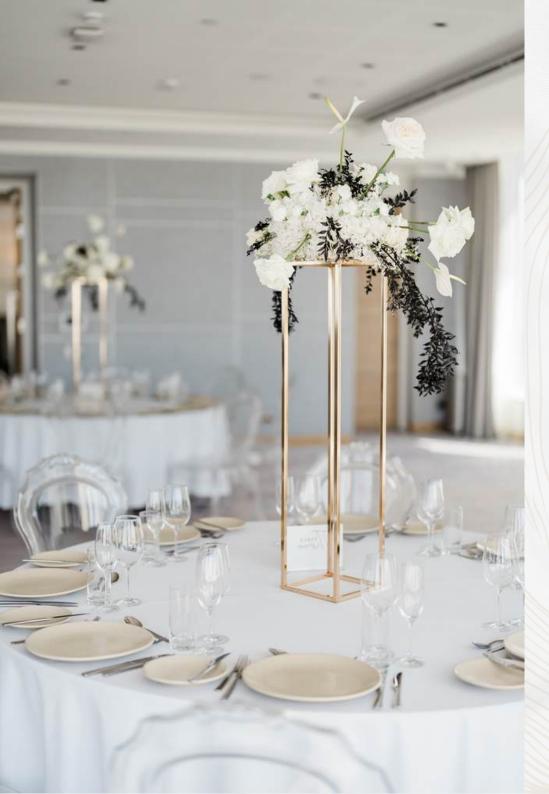

Celebrate the next chapter of your love story in our Waterside Function Room with the Swan River as your backdrop. A delightful dining experience awaits, with buffet or plated menu options available.

By combining all three function rooms, we offer a spacious, pillarless venue making our Waterside Function Rooms a versatile and ideal setting to bring any dream wedding to life. The expansive windows provide a stunning view of the Swan River, creating a picturesque backdrop and allowing for abundant natural light. Additionally, the adjacent foyer is perfect for hosting pre-reception canapés and drinks for your guests.

## THE DETAILS

338 sqm

160 guests

Level Two

200 guests

Maximum capacity is subject to specific requirements