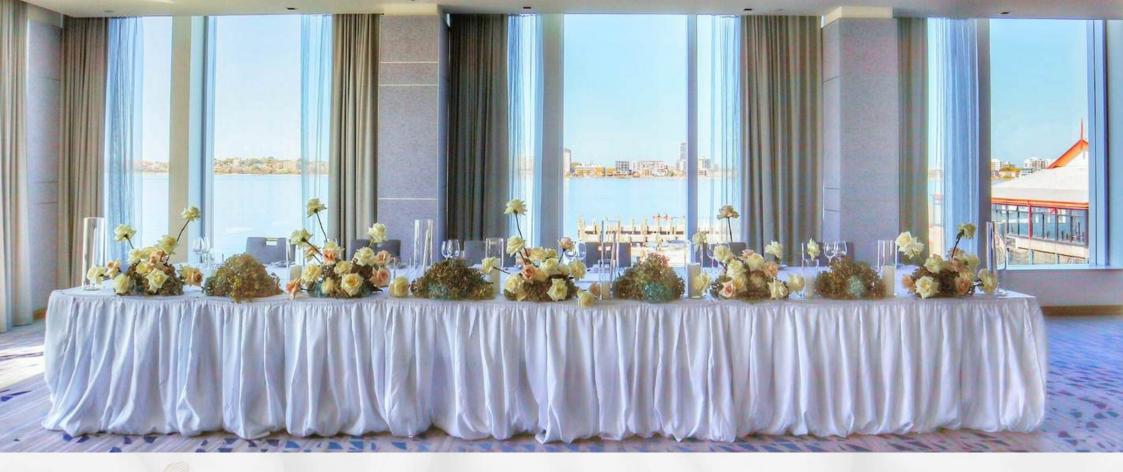

Celebrate the next chapter of your love story in our Waterside Function Room with the Swan River as your backdrop. A delightful dining experience awaits, with buffet or plated menu options available.

By combining all three function rooms, we offer a spacious, pillarless venue making our Waterside Function Rooms a versatile and ideal setting to bring any dream wedding to life. The expansive windows provide a stunning view of the Swan River, creating a picturesque backdrop and allowing for abundant natural light. Additionally, the adjacent foyer is perfect for hosting pre-reception canapés and drinks for your guests.

## THE DETAILS

338 sqm

160 guests

Level Two

200 guests

Maximum capacity is subject to specific requirements