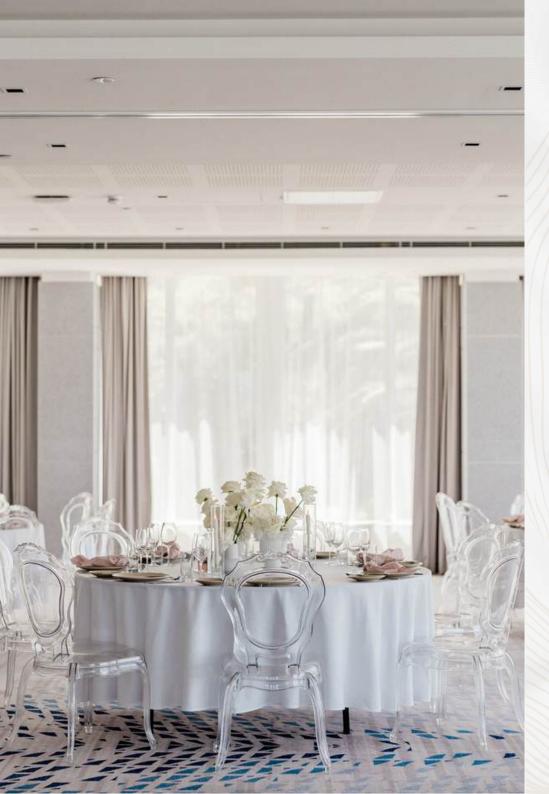

Celebrate the next chapter of your love story in our Waterside Function Room with the Swan River as your backdrop. A delightful dining experience awaits, with buffet or plated menu options available.

By combining all three function rooms, we offer a spacious, pillarless venue making our Waterside Function Rooms a versatile and ideal setting to bring any dream wedding to life. The expansive windows provide a stunning view of the Swan River, creating a picturesque backdrop and allowing for abundant natural light. Additionally, the adjacent foyer is perfect for hosting pre-reception canapés and drinks for your guests.

## THE DETAILS

338 sqm

160 guests

Level Two

200 guests

Maximum capacity is subject to specific requirements