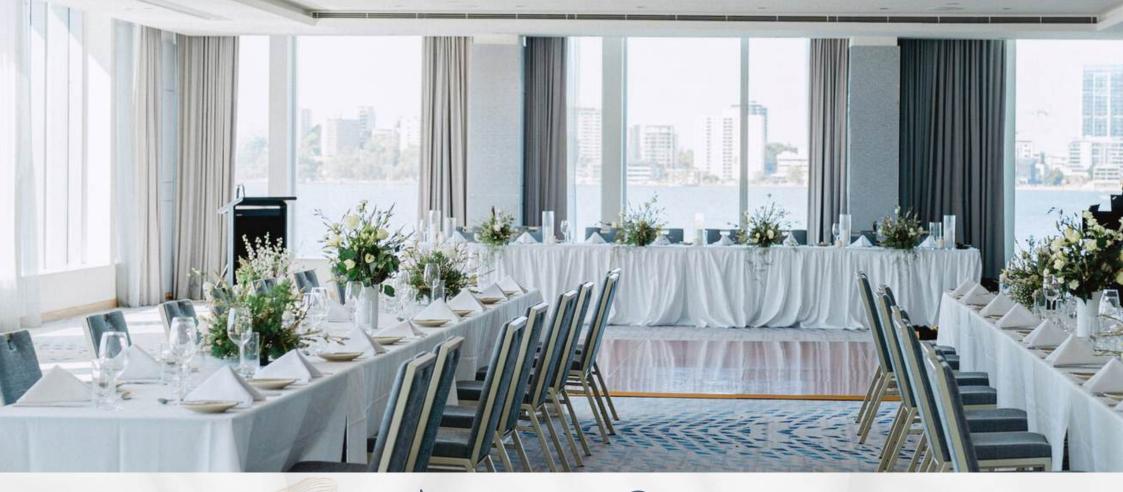

Celebrate the next chapter of your love story in our Waterside Function Room with the Swan River as your backdrop. A delightful dining experience awaits, with buffet or plated menu options available.

By combining all three function rooms, we offer a spacious, pillarless venue making our Waterside Function Rooms a versatile and ideal setting to bring any dream wedding to life. The expansive windows provide a stunning view of the Swan River, creating a picturesque backdrop and allowing for abundant natural light. Additionally, the adjacent foyer is perfect for hosting pre-reception canapés and drinks for your guests.

## THE DETAILS

338 sqm

160 guests

Level Two

200 guests

Maximum capacity is subject to specific requirements