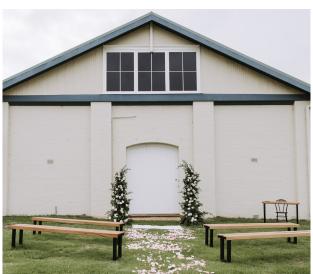

Photo courtesy of Peggy Saas Photography - peggysaas.com

The Wilkinson Gallery is a premium wedding reception venue located in the heart of Claremont, only a short 5km drive from the iconic Kings Park.

An impressive barn style entrance exposes the polished floorboards, white walls and high pitched ceilings within. The space and infrastructure is suitable for either sit down or cocktail style, a dance floor and a band or DJ.

The venue lends itself to limitless creative opportunities. Light and bright throughout, the versatility of the Wilkinson Gallery allows extension of your wedding onto the grassed area outside.

Conveniently located within Claremont Showground, the venue offers ample parking for guests.