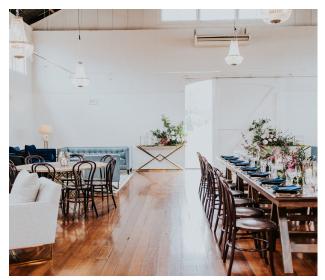

An impressive barn style entrance exposes the polished floorboards, white walls and high pitched ceilings within. The space and infrastructure is suitable for either sit down or cocktail style, a dance floor and a band or DJ.

The venue lends itself to limitless creative opportunities. Light and bright throughout, the versatility of the Wilkinson Gallery allows extension of your wedding onto the grassed area outside.

Conveniently located within Claremont Showground, the venue offers ample parking for guests.