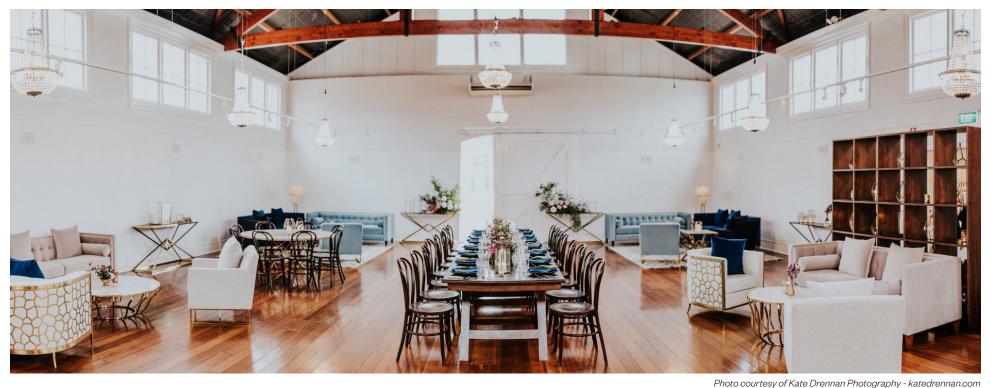

An impressive barn style entrance exposes the polished floorboards, white walls and high pitched ceilings within. The space and infrastructure is suitable for either sit down or cocktail style, a dance floor and a band or DJ.

The Wilkinson Gallery is a blank canvas showcasing exciting versatility and ready to be transformed into the wedding venue of your dreams.

Photos courtesy of Kate Drennan Photography - katedrennan.com

Wilkinson Gallery
A PREMIUM WEDDING VENUE