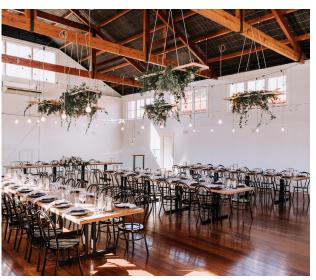

An impressive barn style entrance exposes the polished floorboards, white walls and high pitched ceilings within. The space and infrastructure is suitable for either sit down or cocktail style, a dance floor and a band or DJ.

The Wilkinson Gallery is a blank canvas showcasing exciting versatility and ready to be transformed into the wedding venue of your dreams.

Photos courtesy of Kate Drennan Photography - katedrennan.com

Wilkinson Gallery
A PREMIUM WEDDING VENUE