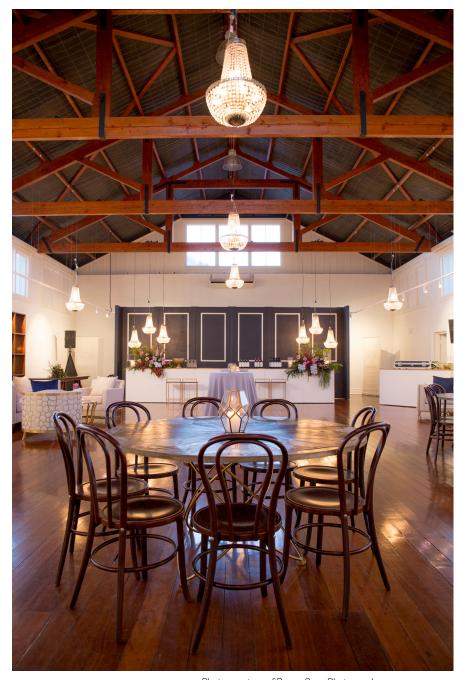

An impressive barn style entrance exposes the polished floorboards, white walls and high pitched ceilings within. The space and infrastructure is suitable for either sit down or cocktail style, a dance floor and a band or DJ.

The Wilkinson Gallery is a blank canvas showcasing exciting versatility and ready to be transformed into the wedding venue of your dreams.

Photos courtesy of Kate Drennan Photography - katedrennan.com

Wilkinson Gallery
A PREMIUM WEDDING VENUE