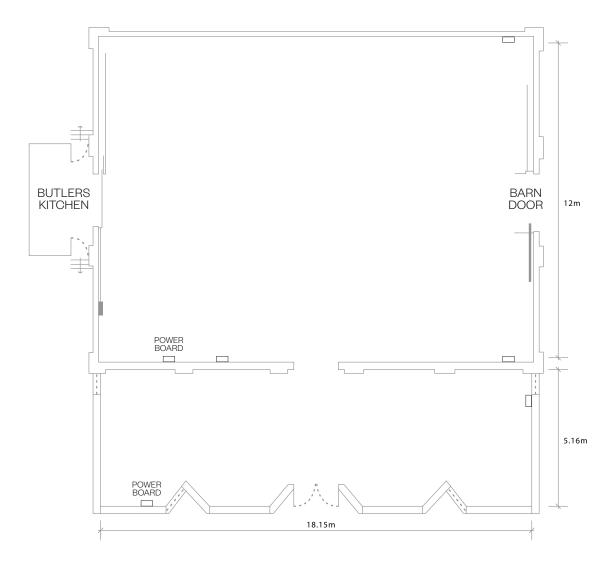

| SIT DOWN   | 120               |
|------------|-------------------|
| COCKTAIL   | 220               |
| DIMENSIONS | 195m <sup>2</sup> |

Wilkinson Gallery
A PREMIUM WEDDING VENUE

To discuss your upcoming wedding, please contact: