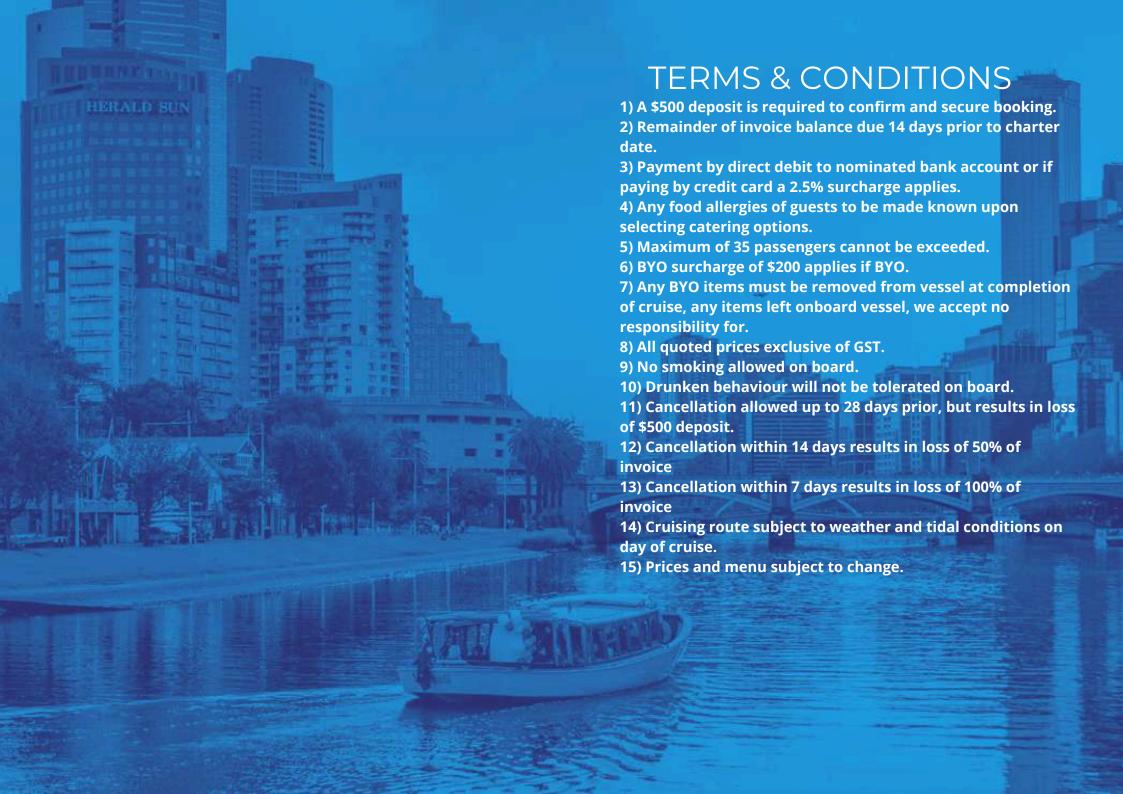

# GET MARRIED ON A BOAT

## WELCOME ON BOARD

Step aboard and enchant your guests with Melbourne Boat Weddings, where luxury meets the tranquil waters of the Yarra River. Choose from our tailored packages designed for intimate gatherings of 8, grand celebrations of 25, or larger parties of 35. Indulge in a 2-hour Yarra River cruise on our luxurious electric boats, with an all-inclusive offering that includes a professional celebrant to officiate your special moments. Whether it's an intimate affair or a larger festivity, our packages cater to your every need, ensuring a seamless and unforgettable wedding experience on the water.

Step into elegance and luxury with our exquisite fleet of boats available for your dream wedding on the stunning Yarra River.

Experience the epitome of sophistication aboard the Birrarung luxury charter boat, where every detail is crafted to perfection, creating a magical setting for your special day.

Step aboard the Lady M luxury electric boat, a sleek and modern vessel that combines style with eco-friendliness, offering a unique and luxurious experience for your wedding celebration.

For a charming and intimate affair, consider the Sunny B, a delightful boat that exudes warmth and character, perfect for creating cherished moments with your loved ones on your big day. Each boat in our fleet is designed to provide a backdrop of elegance and charm, ensuring that your wedding on the water is a truly unforgettable and magical experience.

## CRUISING ROUTE OPTIONS

Whether you want to cruise up the Yarra River, along the Maribyrnong River, or out into Hobsons bay to Williamstown or St Kilda we will provide a cruising route to that is safe and appropriate to the weather on the day.