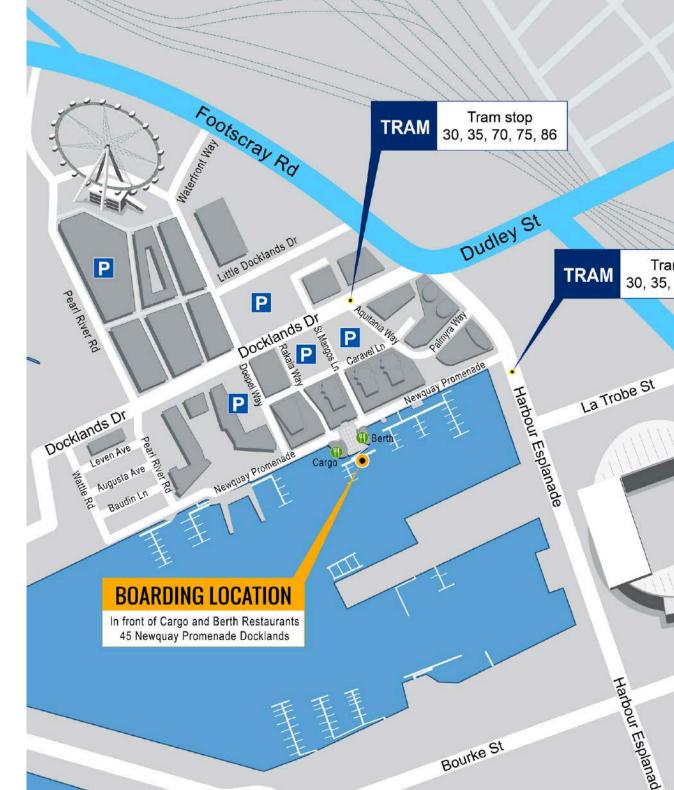

# **BOARDING LOCATION**

Boarding is completed at 45 Newquay Promenade Docklands.

This is the berth in front of Berth and Cargo Restaurants

See the map with the location, which has easy access via public transport and car parking.