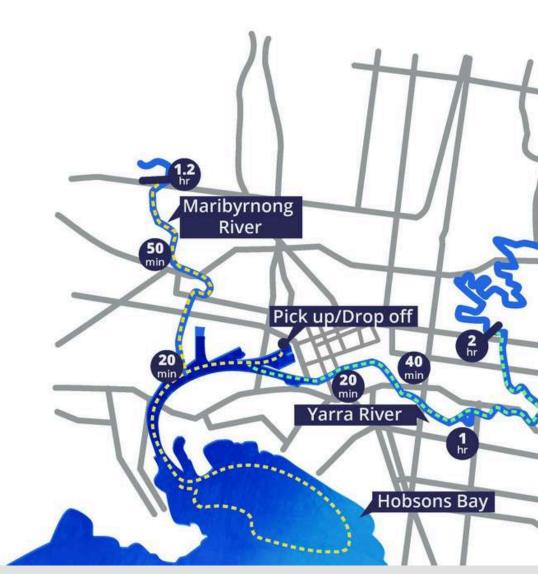

## CRUISING ROUTE OPTIONS

Whether you want to cruise up the Yarra River, along the Maribyrnong River, or out into Hobsons bay to Williamstown or St Kilda we will provide a cruising route to that is safe and appropriate to the weather on the day.

# **BOARDING LOCATION**

Boarding is completed at 45 Newquay Promenade Docklands.

This is the berth in front of Berth and Cargo Restaurants

See the map with the location, which has easy access via public transport and car parking.