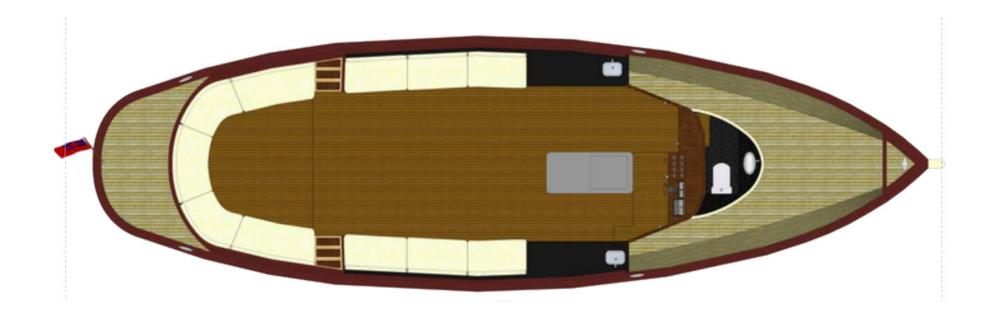

att and staff were outstanding and well exceeded our expectations. Our guests are still raving about the food and the beautiful boat 'Birrarung'. Thanks guys! 5 stars all the way!

Ali Cashat





## **BEVERAGE MENU**

Following selection of beverages available throughout cruise:

#### **SPARKLING**

Croser NV - Adelaide Hills Seppelt Fleur De Lys NV

#### WINE

Scotchmans Hill - Sauvignon Blanc - Bellarine Peninsula Scotchmans Hill- Shiraz - Bellarine Peninsula Red Hill - Pinot Noir - Mornington Peninsula Sticks - Chardonnay - Yarra Valley

#### **BEER**

Peroni Furphy Ale Cascade Premium Light

#### **SOFT DRINKS**

Still and Sparkling water Coca Cola Coke Zero Sprite

#### **HOT BEVERAGES**

Tea and Coffee

#### **PRICE PER PERSON**

2HRS 3HRS 4HR \$35 \$59 \$70

# VESSEL FLOOR PLAN





# VESSEL FLOOR PLAN





# VESSEL FLOOR PLAN

# Sunny B



# FREQUENTLY ASKED QUESTIONS

Q. Do you have a toilet onboard?

A. Yes, we have a toilet onboard,

Q. Do you have a sound system onboard?

A. Yes, we have a SONOS system with a dedicated Ipad with Spotify and Pandora or you can connect your device and play your music.

Q. Are kids allowed onboard?

A. Yes, kids are allowed onboard, you just need to advise us when booking to ensure we have sufficient sized life jackets onboard.

Q. Can I BYO food and beverages?

A. Yes, you can BYO food and beverages, there is a flat \$200 surcharge for this

Q. What happens if the weather is bad?

A. Birrarung can be fully enclosed in the event of bad weather.

Q.Am I allowed to put up decorations?

A. Yes, decorations may be put up but strictly