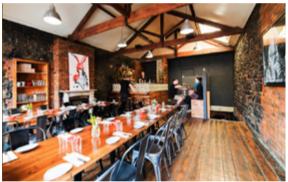

R I C E
P A P R
P R T Y

TURN YOUR EVENT INTO A TRULY MEMORABLE EXPERIENCE

Rice Paper Scissors Fitzroy offers a dedicated and private function space with a capacity for 30 seated or 50 standing. We also have the option of full venue hire for groups of approximately I 00 including our renowned food and cocktail menu that can be tailored to your needs.

We're fun, yet sophisticated at Rice Paper Scissors...really. With the opportunity to cater for up to 100 guests with full venue hire; we're ready to make your wedding party unforgettable. Our communal tables and two bar areas will delight your family and friends throughout the evening.

If you are staging a large corporate event or a wedding party we offer full venue hire for groups up to 100 people. A minimum spend for food and beverage is required dependent on group size.

Same same... but <u>not</u> different! If you've dined with us before then you'll know we believe in egalitarian eating. Communal tables, sharing and everyone dining together – whatever your dietary needs. We think food tastes better this way. Your next event is no different. Revel in the joy of sharing.