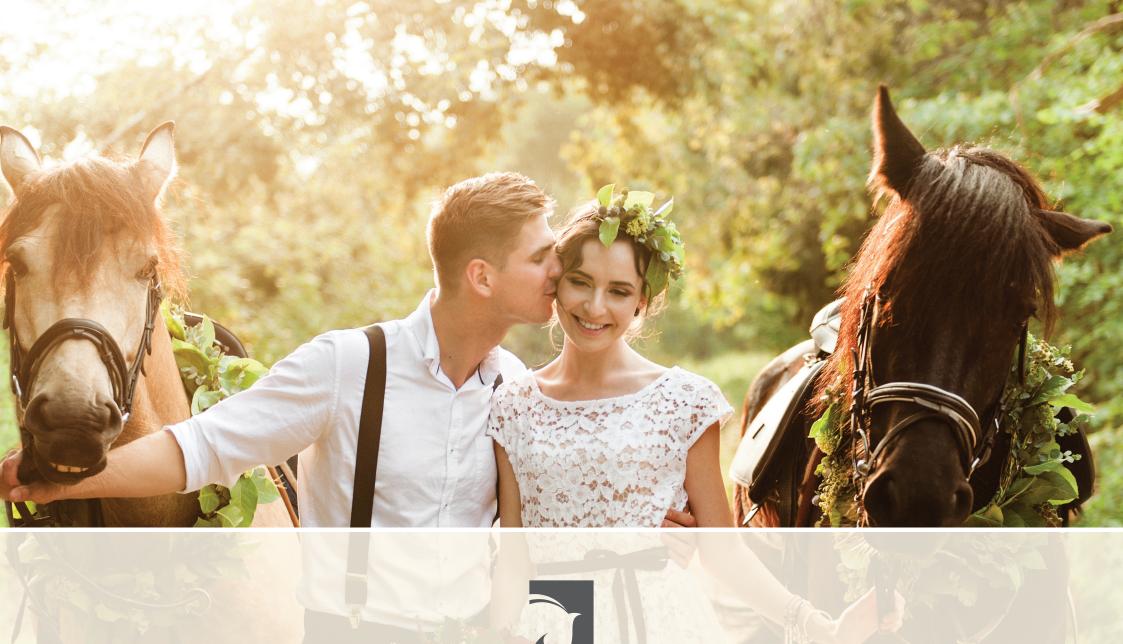

#### ADDITIONAL:

- Wedding set-up
- Marquee
- Outdoor stage
- Horse carriage service for up to four people
- Wedding arch 2m (w) x 2.6-3m (h)
- Red carpet and red rope 20m (I)

\$6499

Up to 60 guests

- Venue Hire: 8 Hours
- Use of Club House:

\$169/pp

Minimum number of guests: 60

- Venue Hire: 6 Hours
- Buffet style catering

(includes four mains and three sides)

- Horse carriage use
  - Wedding arch
  - Outdoor stage
- Tables, seating and table linen for up to 60pax
- One night stay at Club House: up to9 guests