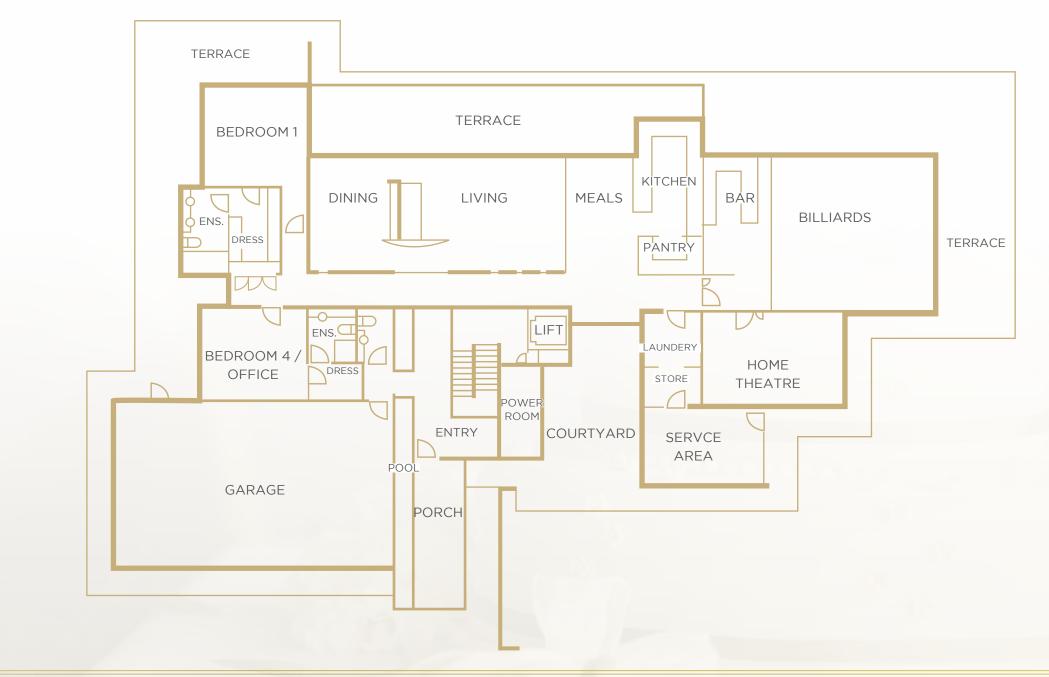

0 guests

- Venue Hire: 8 Hours
- Use of Club House:

Between 8am and 4pm

One night stay at Club
 House: up to 9 guests

\*Excludes catering





\$139/pp

Minimum number of guests: 60

- Venue Hire: 6 Hours
- Buffet style catering (includes three mains and three sides)
  - Wedding arch
- Tables, seating and tablelinen for up to 60pax





\$169/pp

Minimum number of guests: 60

- Venue Hire: 6 Hours
- Buffet style catering

(includes four mains and three sides)

- Horse carriage use
  - Wedding arch
  - Outdoor stage
- Tables, seating and table linen for up to 60pax
- One night stay at Club House: up to9 guests

Catering Option: please see attachment



- Jolong Park
- 2 Club House
- 3 Club House Plans ground floor
- 4 Club House Plans first floor



### 3 Club House Plans ground floor



# **Club House Plans first floor** TERRACE ROOF BEDROOM ENS. BEDROOM BELOW DRESS 2 3 LIVING ROOF BELOW GALLERY DRESS ENS. LIFT DN. VOID ROOF BELOW ROOF BELOW



## **CONTACT US**

**TEL:** +613 9878 8183

**EMAIL:** info@jolongpark.com.au

**WECHAT:** +61415817778

ADD: 128 Riverend Rd, Bangholme VIC 3175







www.jolongpark.com.au



The perfect venue, for your perfect wedding.