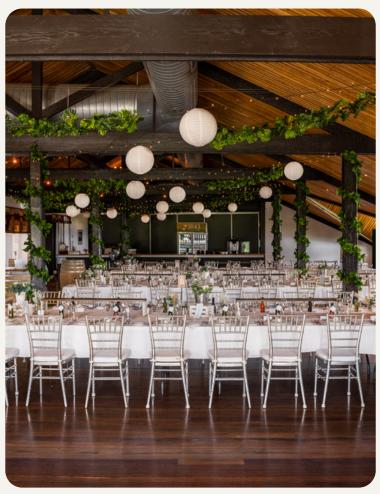

## The Heritage Listed Courtyard

Our Heritage listed Courtyard has the perfect amount of rustic charm. From the barrel wall to the blinds in the roof that open up, allowing you to dance under the stars. The Courtyard provides an ideal setting for larger weddings, maintaining the enchanting atmosphere necessary for your unforgettable evening. With a capacity of 300 seated, 450 cocktail, this room includes festoon lighting and green walls for the perfect photo backdrop, and moody lighting to set the atmosphere!

Just across the hall is our Laraghy Room, offering an edgy, architectural style. This room has a balcony outside overlooking the Garden Terrace. With a capacity of 110 seated or 150 cocktail, this room is suitable for intimate weddings. The stunning triangular windows behind your bridal table make a spectacular photo backdrop.

## Inclusions for both rooms:

Staffing, all furniture, cutlery, crockery, glassware and linens in black/white