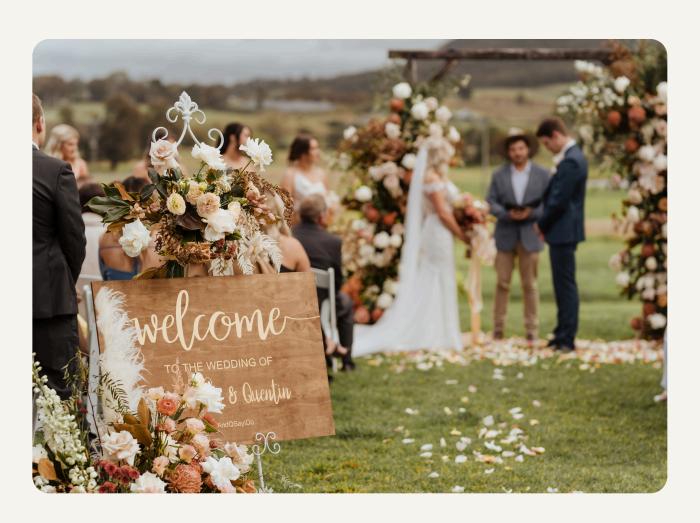

## Ceremonies

## The Fig Tree - \$2000

Situated on the hill, our nearly 200-year-old Fig Tree serves as the ideal natural setting for your ceremony. Whether you choose to stand beneath its expansive branches or on the opposite side, benefiting from the tree's shade, you're guaranteed to capture the ceremony pictures you've been envisioning. In case of wet weather, an alternative ceremony option is available in the room opposite to your reception area.

#### **Inclusions**

White arbour
32 white Americana chairs
Signing table & chairs
Two wine barrels for the aisle
One hour venue hire
Water bottles for your guests
Rehearsal if requested subject to availability
Access to the entire property for photographs