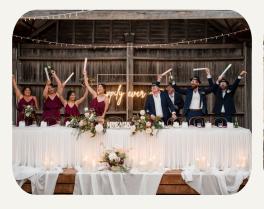

## The Heritage Listed Courtyard

Our Heritage listed Courtyard has the perfect amount of rustic charm. From the barrel wall to the blinds in the roof that open up, allowing you to dance under the stars. The Courtyard provides an ideal setting for larger weddings, maintaining the enchanting atmosphere necessary for your unforgettable evening. With a capacity of 300 seated, 450 cocktail, this room includes festoon lighting and green walls for the perfect photo backdrop, and moody lighting to set the atmosphere!

Just across the hall is our Laraghy Room, offering an edgy, architectural style. This room has a balcony outside overlooking the Garden Terrace. With a capacity of 110 seated or 150 cocktail, this room is suitable for intimate weddings. The stunning triangular windows behind your bridal table make a spectacular photo backdrop.