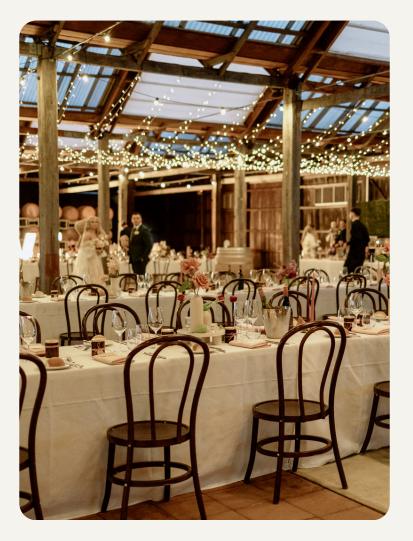

## The Heritage Listed Courtyard

Our Heritage listed Courtyard has the perfect amount of rustic charm. From the barrel wall to the blinds in the roof that open up, allowing you to dance under the stars. The Courtyard provides an ideal setting for larger weddings, maintaining the enchanting atmosphere necessary for your unforgettable evening. With a capacity of 300 seated, 450 cocktail, this room includes festoon lighting and green walls for the perfect photo backdrop, and moody lighting to set the atmosphere!

Just across the hall is our Laraghy Room, offering an edgy, architectural style. This room has a balcony outside overlooking the Garden Terrace. With a capacity of 110 seated or 150 cocktail, this room is suitable for intimate weddings. The stunning triangular windows behind your bridal table make a spectacular photo backdrop.

## Inclusions for both rooms:

Staffing, all furniture, cutlery, crockery, glassware and linens in black/white