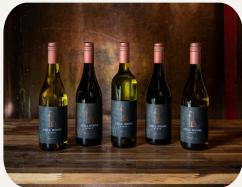

## Beverages

Our cellar door experts have meticulously curated our wide selection of wines, featuring our most popular choices in white, red, and sparkling, including our latest addition, the Still House range, which is crafted from grapes cultivated on the Ben Ean property.

#### Reds

Still House Tempranillo Still House Shiraz Peterson Mudgee Cabernet