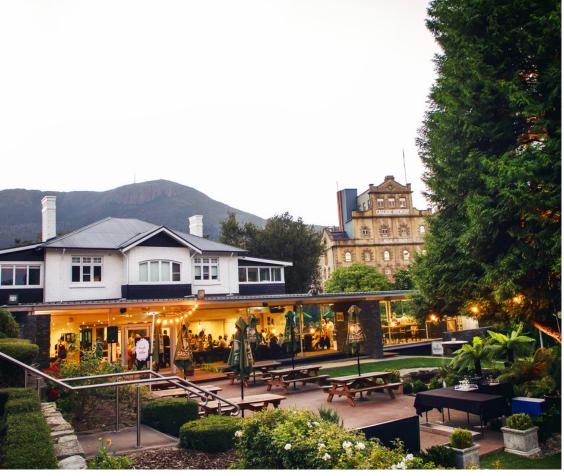

## Cascade Brewhouse

Cascade Brewhouse is located in the quiet and picturesque suburb of South Hobart, just a short drive out of Hobart's CBD. Nestled at the base of the majestic Mount Wellington, and set against Australia's oldest brewery, our 3+ acres of Heritage Listed gardens provide the perfect backdrop for your special occasion.

With a rich Tasmanian heritage, Cascade Brewhouse takes every opportunity to showcase the best that Tasmania has to offer. Our extensive range of craft beers and ciders are all made on-site, and our seasonal menu features the very best of fresh Tasmanian produce.