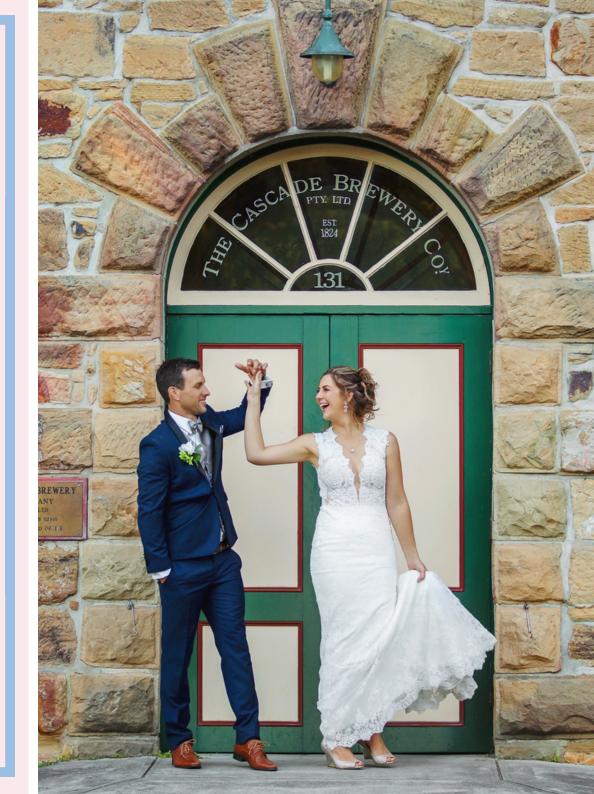

## Cascade Brewhouse

Cascade Brewhouse is located in the quiet and picturesque suburb of South Hobart, just a short drive out of Hobart's CBD. Nestled at the base of the majestic Mount Wellington, and set against Australia's oldest brewery, our 3+ acres of Heritage Listed gardens provide the perfect backdrop for your special occasion.

With a rich Tasmanian heritage, Cascade Brewhouse takes every opportunity to showcase the best that Tasmania has to offer. Our extensive range of craft beers and ciders are all made on-site, and our seasonal menu features the very best of fresh Tasmanian produce.