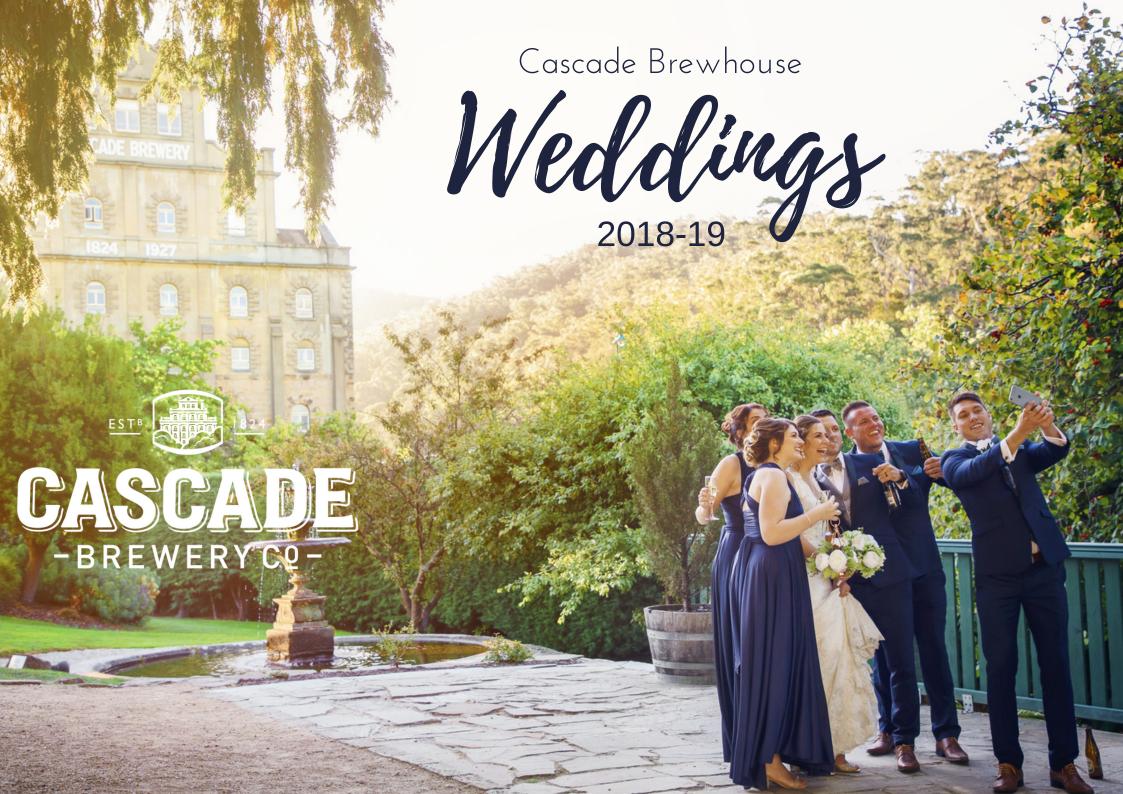

## Cascade Brewhouse

Cascade Brewhouse is located in the quiet and picturesque suburb of South Hobart, just a short drive out of Hobart's CBD. Nestled at the base of the majestic Mount Wellington, and set against Australia's oldest brewery, our 3+ acres of Heritage Listed gardens provide the perfect backdrop for your special occasion.

With a rich Tasmanian heritage, Cascade Brewhouse takes every opportunity to showcase the best that Tasmania has to offer. Our extensive range of craft beers and ciders are all made on-site, and our seasonal menu features the very best of fresh Tasmanian produce.