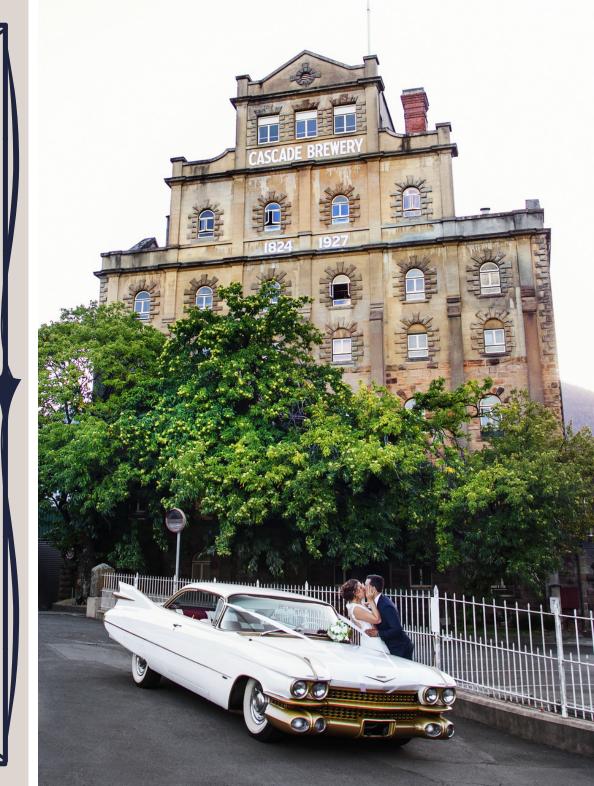

## Cascade Brewhouse

Cascade Brewhouse is located in the quiet and picturesque suburb of South Hobart, just a short drive out of Hobart's CBD. Nestled at the base of the majestic Mount Wellington, and set against Australia's oldest brewery, our 3+ acres of Heritage Listed gardens provide the perfect backdrop for your special occasion.

With a rich Tasmanian heritage, Cascade Brewhouse takes every opportunity to showcase the best that Tasmania has to offer. Our extensive range of craft beers and ciders are all made on-site, and our seasonal menu features the very best of fresh Tasmanian produce.