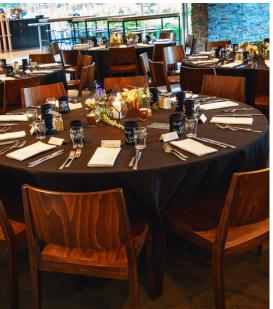

## The Reception

Our Degraves room is the ideal place to host your wedding reception. Overlooking our Heritage listed gardens, it will take your guests breath away.

#### Included in your reception is

- Your choice of round or long tables
- Optional use of three fire pits
- White or black linen tablecloths
- White linen napkins

#### Capacity

Round 100

Long Tables

Cocktail Style

Availability From 6:30pm