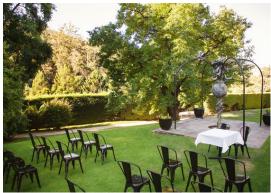

# The Ceremony

Choose from one of our three gorgeous ceremony locations, to say 'I do', on your special day

#### Included in your ceremony is

- Up to twenty seats for your guests
- A signing table with a white linen tablecloth, and two additional chairs
- Access to a power outlet, on request
- A wet weather ceremony location