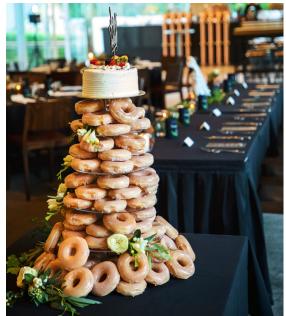

#### - Catering -

Alternate drop entree and main course

Your selection of two menu items per course, from of our seasonal menu, showcasing the best of Tasmanian produce

Your wedding cake cut and served on individual plates with berry coulis and cream

#### - Catering -

Two-course menu served to share

Your selection of three entrees, 3 mains, and 3 accompaniments from of our seasonal menu, showcasing the best of Tasmanian produce

Your wedding cake cut and served on share platters, with berry coulis and cream