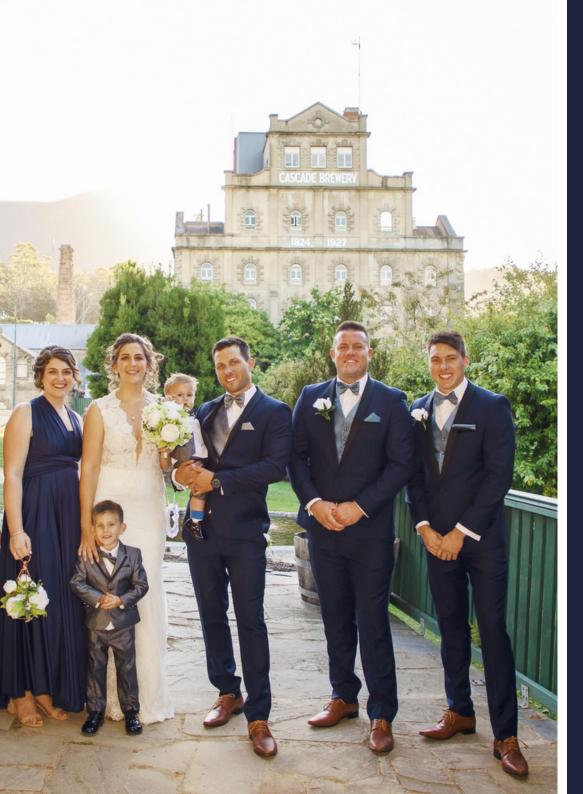

## Cascade Brewhouse

Cascade Brewhouse is located in the quiet and picturesque suburb of South Hobart, just a short drive out of Hobart's CBD. Nestled at the base of the majestic Mount Wellington, and set against Australia's oldest brewery, our 3+ acres of Heritage Listed gardens provide the perfect backdrop for your special occasion.

With a rich Tasmanian heritage, Cascade Brewhouse takes every opportunity to showcase the best that Tasmania has to offer. Our extensive range of craft beers and ciders are all made on-site, and our seasonal menu features the very best of fresh Tasmanian produce.