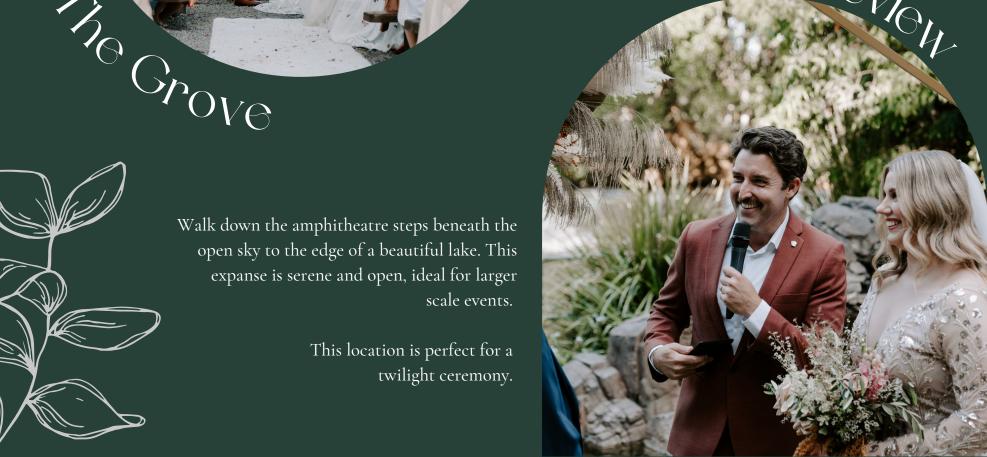

Fleay's is a unique, rustic haven for your wedding venue. Our experienced Events team will help bring your dream rainforest wedding to life at our one of a kind venue.

The Grove sits at the base of Kauri, one of the world's mightiest tree species. Their glorious and everlasting presence creates a natural, intimate haven.