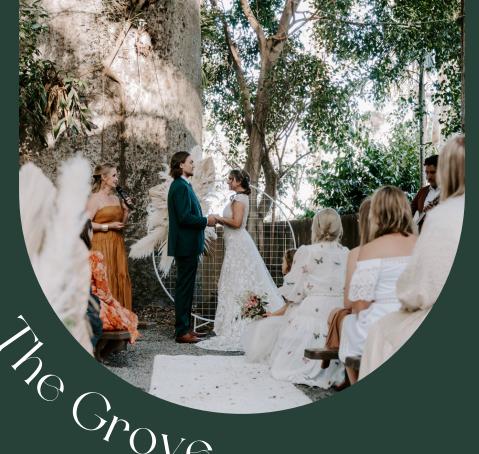

Fleay's is a unique, rustic haven for your wedding venue. Our experienced Events team will help bring your dream rainforest wedding to life at our one of a kind venue.

The Grove sits at the base of Kauri, one of the world's mightiest tree species. Their glorious and everlasting presence creates a natural, intimate haven.