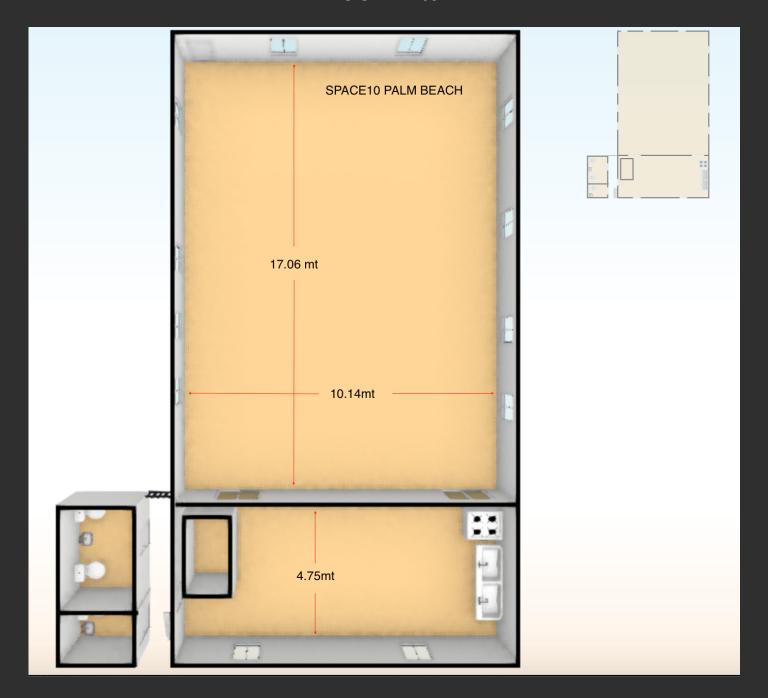

SPACE10 PALM BEACH

## Hire Rates

Mid week hire \$1000 Friday - Sunday hire \$1500

Hall hire inclusions;

Exclusive hire of car park, hall, grass area under fig tree, kitchen area and facilities, toilets and bins.

Standard hire is 2 day hire. Eg for a Saturday wedding, access is given Friday afternoon 4pm until Sunday morning 10am.

Cleaning is included in hire price.

Additional hire time is available at an hourly rate.

Optional Extras

All inclusive hire + styling packages

Catering packages

Bar staff



## Floor Plan





## Fine Print

11pm Curfew

Max 120 guests

Larger bookings may be required to hire a security guard for their event

A refundable bond of up to \$1000 may be taken for your event.

Space10 is a DIY Style hall. You are welcome to bring in your own furniture, styling, entertainment and caterer. We have put together inclusive packages for your convenience if you wish to use them.