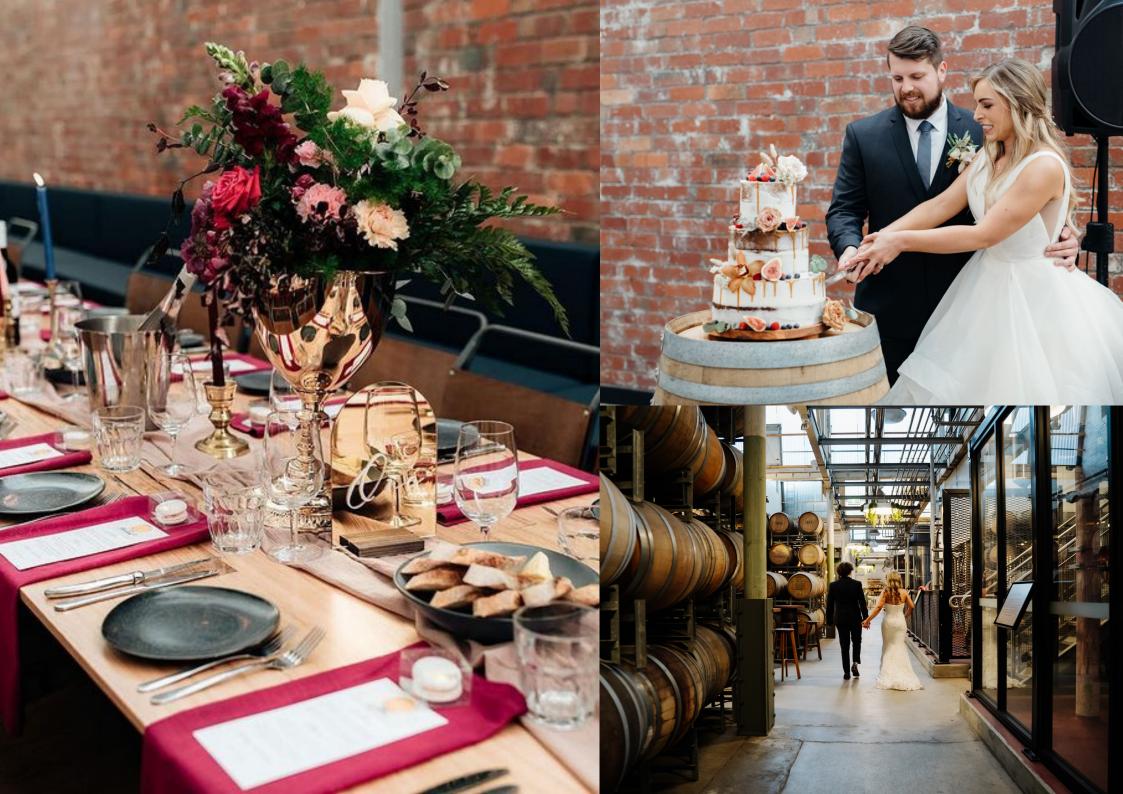

# WHITE RABBIT BARREL HALL

WHITE RABBIT exudes a captivating and intimate ambiance. Adorned with aging barrels and the backdrop of our brewery, the space offers a delightful olfactory experience with ever-changing aromas. This enchanting space is ideal for hops enthusiasts and canape aficionados!

This stunning setting captures the enchantment and wonder of the brewery and with its high vault ceilings and roomy feel, is perfect for an intimate celebration or decadent soiree.

STANDING

150 Guests