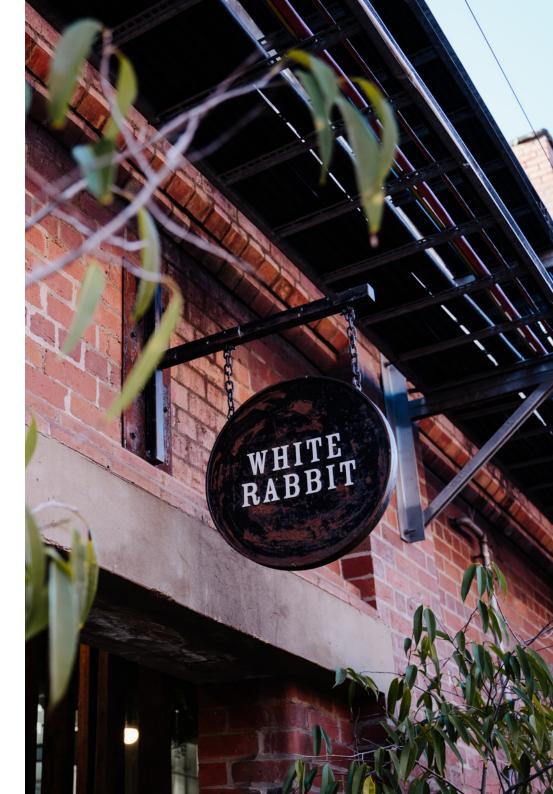

# WHITE RABBIT BARREL HALL

WHITE RABBIT exudes a captivating and intimate ambiance. Adorned with aging barrels and the backdrop of our brewery, the space offers a delightful olfactory experience with ever-changing aromas. This enchanting space is ideal for hops enthusiasts and canape aficionados!

This stunning setting captures the enchantment and wonder of the brewery and with its high vault ceilings and roomy feel, is perfect for an intimate celebration or decadent soiree.

STANDING

150 Guests