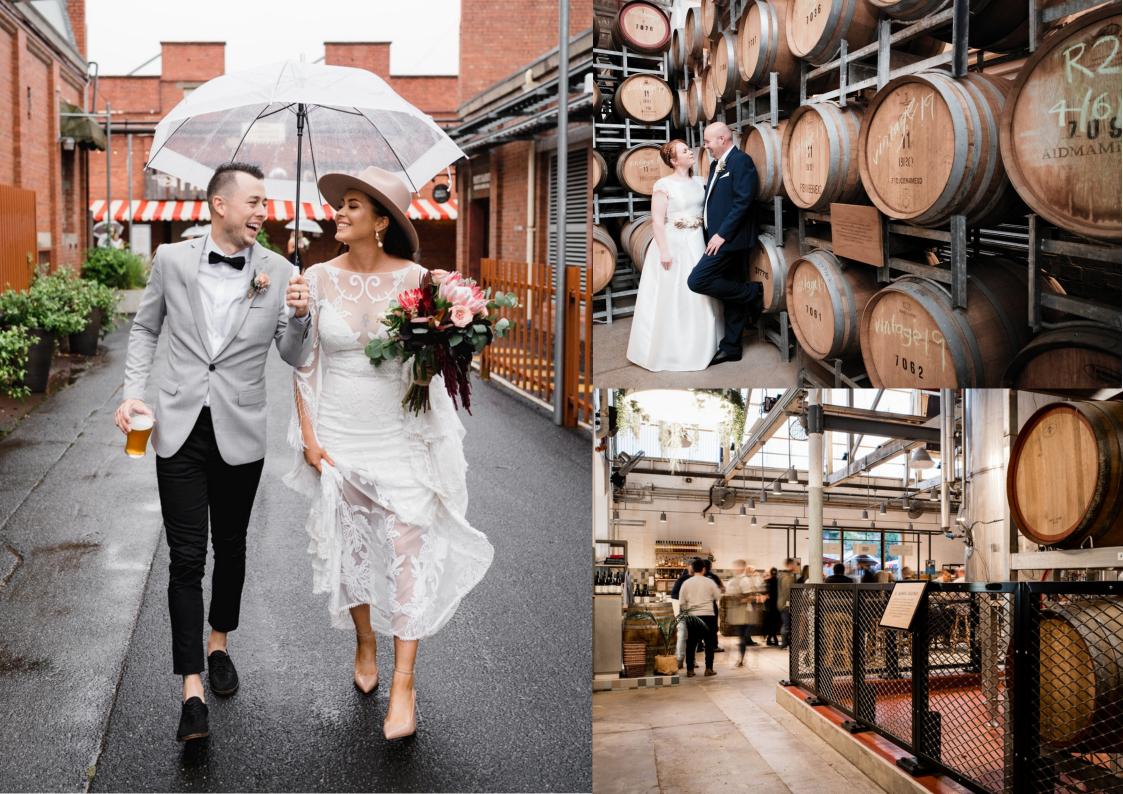

## WOOL MILL TURNED CRAFT BREWERY

States In

Built in 1923 originally as an old wool mill, our brewery has been Geelong's home to all Little Creatures since 2013. The village, comprised of two stunning venues, has a wide range to offer to any celebration.

# WHITE RABBIT BARREL HALL

WHITE RABBIT exudes a captivating and intimate ambiance. Adorned with aging barrels and the backdrop of our brewery, the space offers a delightful olfactory experience with ever-changing aromas. This enchanting space is ideal for hops enthusiasts and canape aficionados!

This stunning setting captures the enchantment and wonder of the brewery and with its high vault ceilings and roomy feel, is perfect for an intimate celebration or decadent soiree.

STANDING

150 Guests