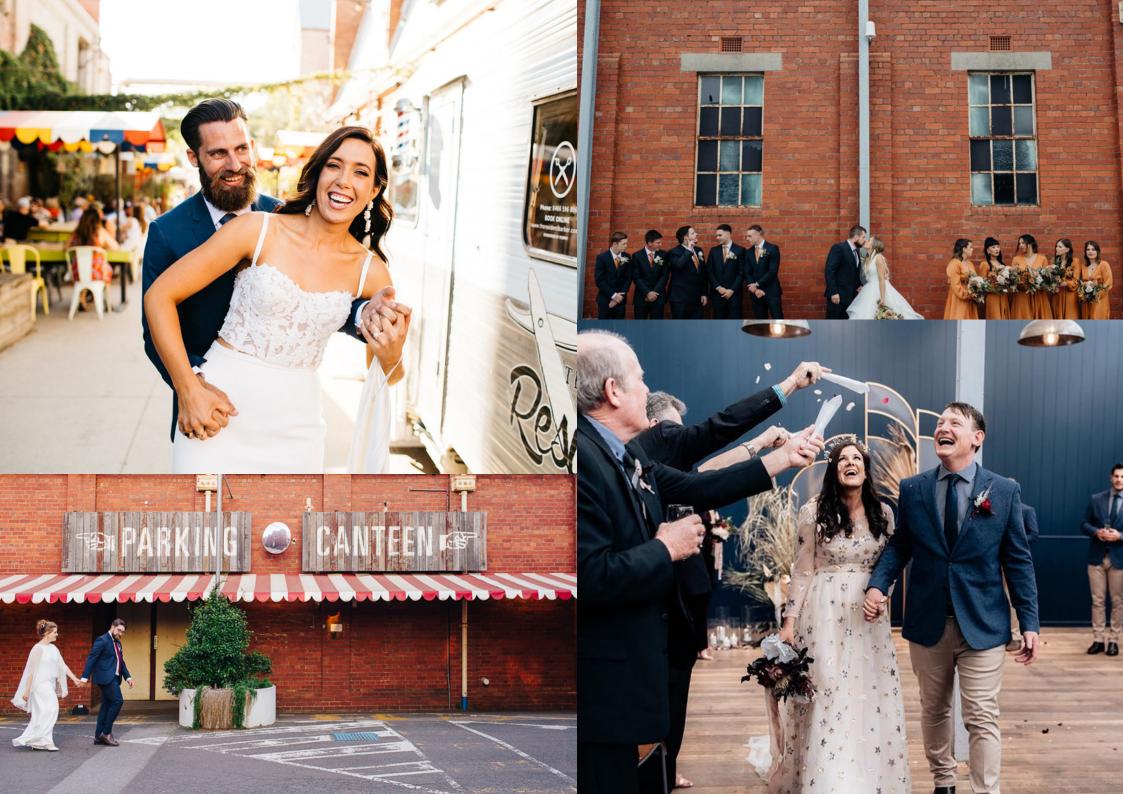

# WEDDINGS WITHLITTLE CREATURES

CREATURES BAR

GEELONG BREWER

#### CRAFTING UNFORGETTABLE MOMENTS

Cheers to love, laughter and happily every after

WOOL

## WOOL MILL TURNED CRAFT BREWERY

States In

Built in 1923 originally as an old wool mill, our brewery has been Geelong's home to all Little Creatures since 2013. The village, comprised of two stunning venues, has a wide range to offer to any celebration.