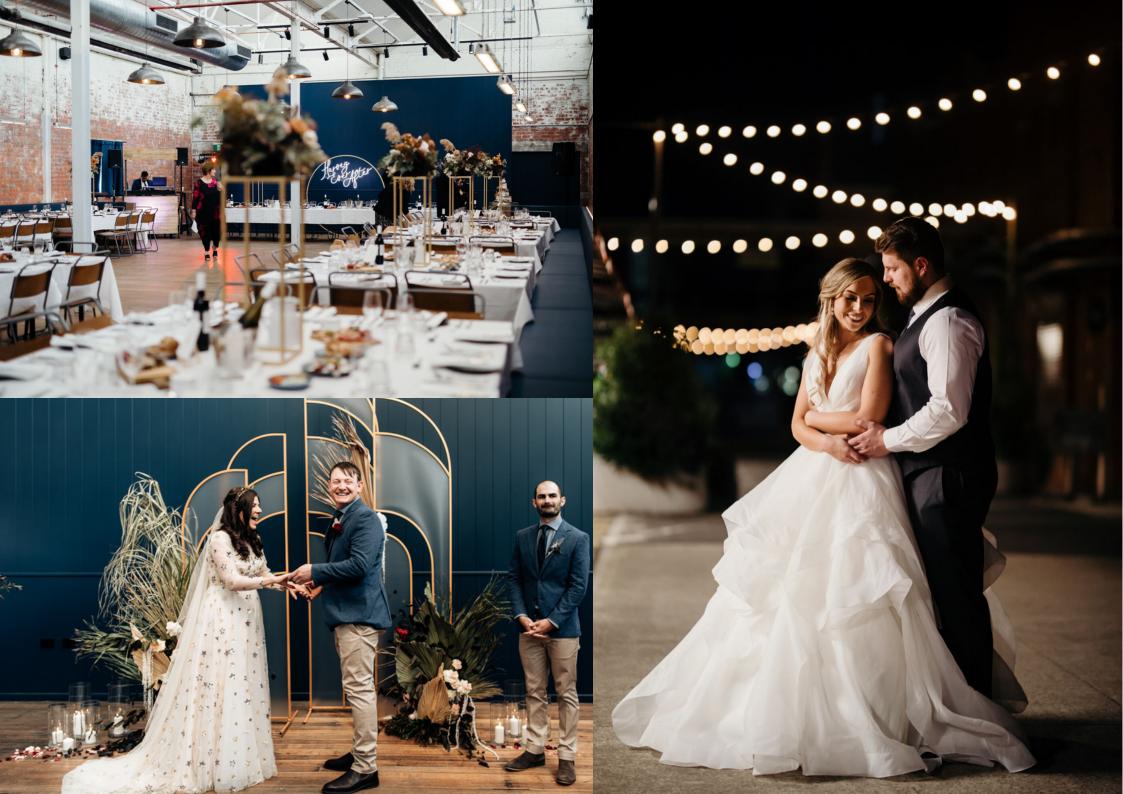

## WOOL MILL TURNED CRAFT BREWERY

States In

Built in 1923 originally as an old wool mill, our brewery has been Geelong's home to all Little Creatures since 2013. The village, comprised of two stunning venues, has a wide range to offer to any celebration.

# FURPHY HALL

**FURPHY HALL** is the epicenter of all things Furphy, offering great versatility as our largest venue in the village. A place for unforgettable wedding celebrations, vow renewals, and commitment ceremonies, this expansive hall accommodates both seated and standing events, making it the perfect setting for all celebrations.

This versatile venue gives you space for a dance floor and the three piece band! Whether it's celebrating with your closest loved ones or an all out affair, this venue won't disappoint.