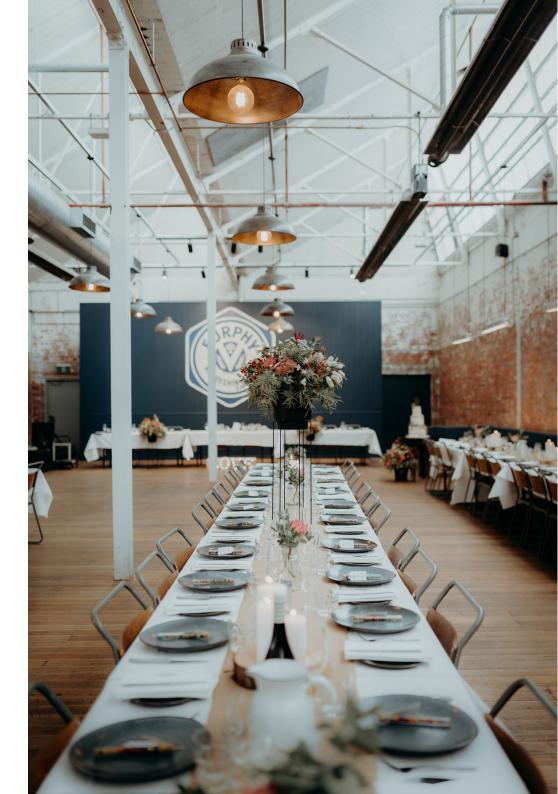

# FURPHY HALL

**FURPHY HALL** is the epicenter of all things Furphy, offering great versatility as our largest venue in the village. A place for unforgettable wedding celebrations, vow renewals, and commitment ceremonies, this expansive hall accommodates both seated and standing events, making it the perfect setting for all celebrations.

This versatile venue gives you space for a dance floor and the three piece band! Whether it's celebrating with your closest loved ones or an all out affair, this venue won't disappoint.

## SEATED STANDING

120 Guests 200 Guests