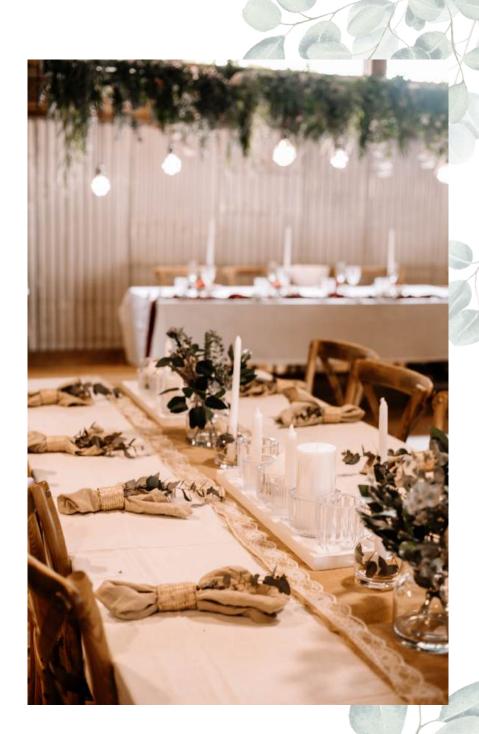

Package Inclusions:

Venue Hire includes: Long wooden tables for a rustic, yet refined setting Luxurious European flax linen Classic Bentwood chairs for timeless elegance Gift and cake table A bespoke wooden bar, crafted from the original sheep chutes and shed

## nclusions

Capacity: 130 guests Curfew: Friday-Saturday: 11:00 PM Monday-Thursday: 9:30 PM

Included Amenities: Two nights' accommodation Professional wait staff and dedicated event supervisor Fully stocked bar with RSA-certified bar staff Cake and gift table Placement of place cards Cordless microphone for speeches Surround sound system Easel for seating plan Reverse cycle cooling and heating for comfort Private couples room with amenities within the Woolshed Designated band and dance floor area Cosy ornamental fireplace with lounge seating Long timber tables and Bentwood chairs Luxurious fine European linen Beautiful dinnerware Tea and coffee facilities