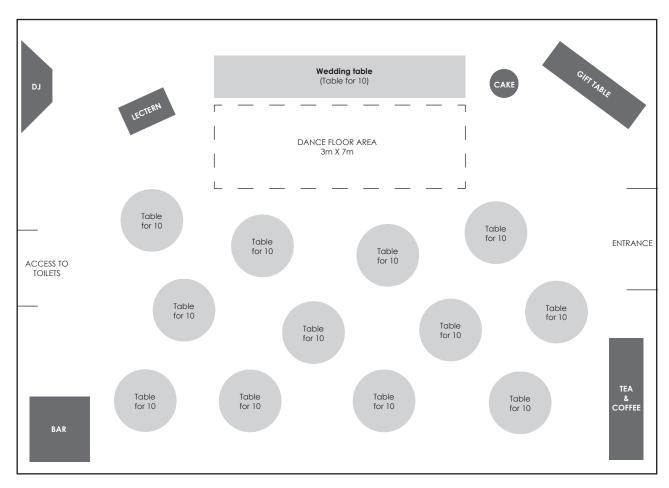

|
| Lectern, microphone, dancefloor                                    | I                 | I                 | I                 | I                  | I                  |
| Package Prices                                                     | \$79<br>per guest | \$89<br>per guest | \$99<br>per guest | \$120<br>per guest | \$158<br>per guest |

# ROOM CAPACITY

|               | COCKTAILS | BANQUET      | AREA               |
|---------------|-----------|--------------|--------------------|
| FOUR SEASONS  | 200       | 150          | 217 m²             |
| FOREST ROOM   | 100       | 70           | 120 m²             |
| GARDEN ATRIUM | 250       |              | 500 m <sup>2</sup> |
| FOREST ATRIUM | 40 chairs | 130 standing | 160 m²             |

### FOUR SEASONS FLOOR PLAN



Sample floor plan only

## LOCATION



Pavilion on Northbourne is your perfect wedding venue in Canberra. Situated close to the Canberra CBD, a short drive from the Canberra International Airport, and all major Canberra attractions. Pavilion on Northbourne, where you gather your family and friends for your momentous occasions!

### 1800 828 000

242 Northbourne Ave, Dickson ACT 2602 functions@capitalhotelgroup.com.au

www.capitalhotelgroup.com.au