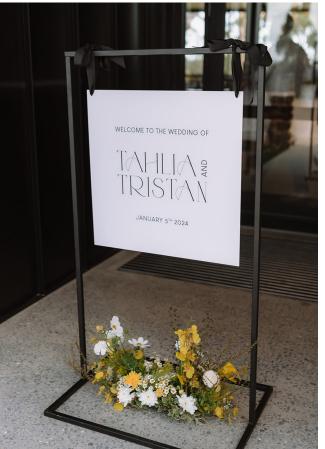

## ON THE DAY PACKAGE

On the day stationery is designed to keep your wedding cohesive.

- All boards are printed on PVC 3mm foam boards but Acrylic is available.
- Boards can come freestanding with a stand attached \$40 extra
- Menu shape can be changed and price varied.

## Includes:

- A1 Welcome sign from \$170.00
- AO Seating chart from \$150.00
- A3 Bar sign from \$90.00
- DL digitally printed single sided food menu from \$3 each
- 90X50 flat lay place cards from\$1.50 each
- Rectangle or square thank you tags for bonbonieries from \$2 each
- A6 Table numbers freestanding from \$6 each