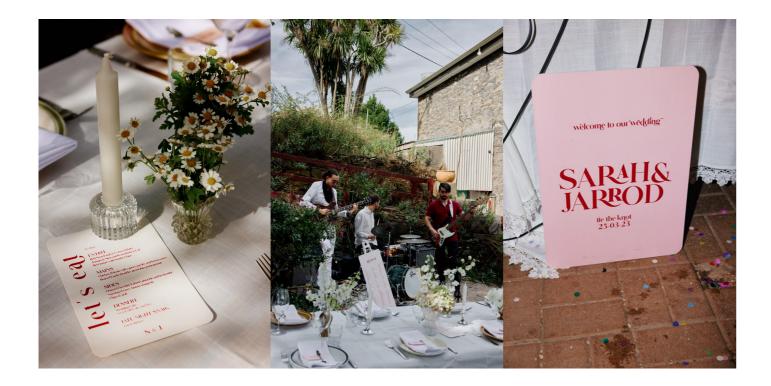

## ON THE DAY PACKAGE

On the day stationery is designed to keep your wedding cohesive.

- All boards are printed on PVC 3mm foam boards but Acrylic is available.
- Boards can come freestanding with a stand attached \$40 extra
- Menu shape can be changed and price varied.

## Includes:

- A1 Welcome sign from \$170.00
- AO Seating chart from \$150.00
- A3 Bar sign from \$90.00
- DL digitally printed single sided food menu from \$3 each
- 90X50 flat lay place cards from\$1.50 each
- Rectangle or square thank you tags for bonbonieries from \$2 each
- A6 Table numbers freestanding from \$6 each