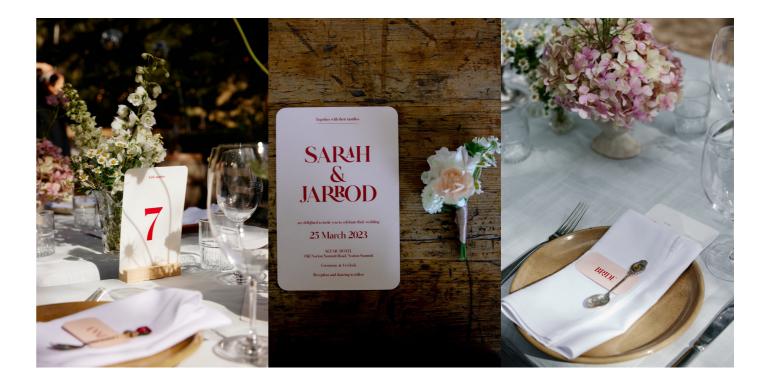

## ON THE DAY PACKAGE

On the day stationery is designed to keep your wedding cohesive.

- All boards are printed on PVC 3mm foam boards but Acrylic is available.
- Boards can come freestanding with a stand attached \$40 extra
- Menu shape can be changed and price varied.

## Includes:

- A1 Welcome sign from \$170.00
- AO Seating chart from \$150.00
- A3 Bar sign from \$90.00
- DL digitally printed single sided food menu from \$3 each
- 90X50 flat lay place cards from\$1.50 each
- Rectangle or square thank you tags for bonbonieries from \$2 each
- A6 Table numbers freestanding from \$6 each