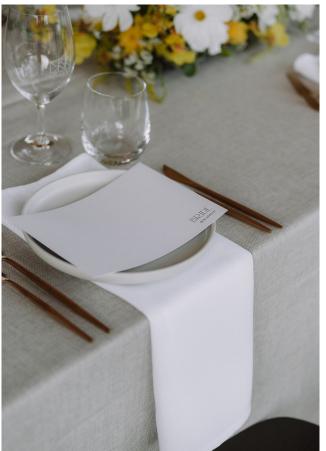

## ON THE DAY PACKAGE

On the day stationery is designed to keep your wedding cohesive.

- All boards are printed on PVC 3mm foam boards but Acrylic is available.
- Boards can come freestanding with a stand attached \$40 extra
- Menu shape can be changed and price varied.

## Includes:

- A1 Welcome sign from \$170.00
- AO Seating chart from \$150.00
- A3 Bar sign from \$90.00
- DL digitally printed single sided food menu from \$3 each
- 90X50 flat lay place cards from\$1.50 each
- Rectangle or square thank you tags for bonbonieries from \$2 each
- A6 Table numbers freestanding from \$6 each