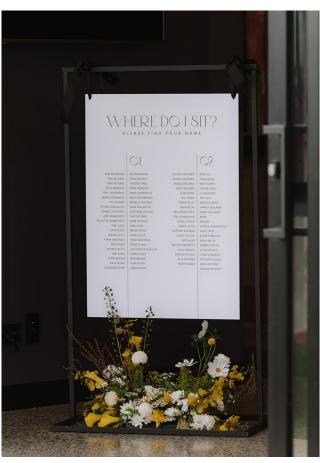

## ON THE DAY PACKAGE

On the day stationery is designed to keep your wedding cohesive.

- All boards are printed on PVC 3mm foam boards but Acrylic is available.
- Boards can come freestanding with a stand attached \$40 extra
- Menu shape can be changed and price varied.

## Includes:

- A1 Welcome sign from \$170.00
- AO Seating chart from \$150.00
- A3 Bar sign from \$90.00
- DL digitally printed single sided food menu from \$3 each
- 90X50 flat lay place cards from\$1.50 each
- Rectangle or square thank you tags for bonbonieries from \$2 each
- A6 Table numbers freestanding from \$6 each