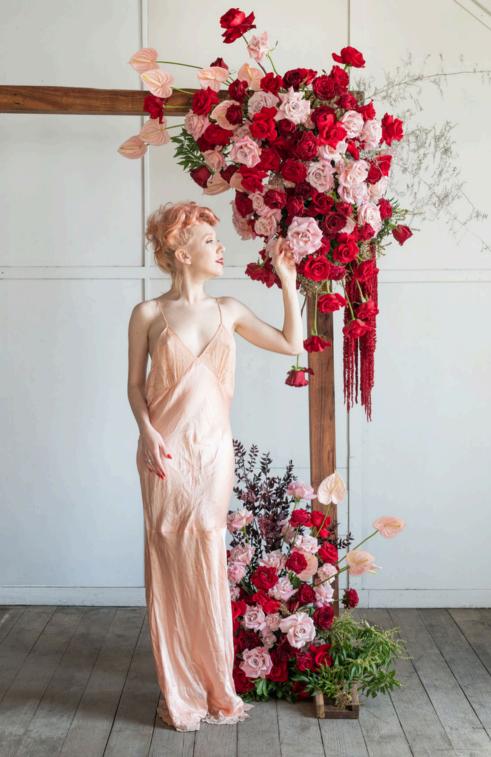

## Arbour | Archway

An installation featuring colours and blooms that complement the wedding party's flowers, inspired by the couple's selected imagery. You can choose between partial or full coverage of the arbour based on your budget, with styling options available for the floor in front of it. This can also be provided as an archway installation.

## Plinth | Pedestal

Large feature arrangements designed to be showcased on any plinth or pedestal, ensuring maximum impact. The floral designs and style will enhance and draw inspiration from the imagery chosen by the couple.