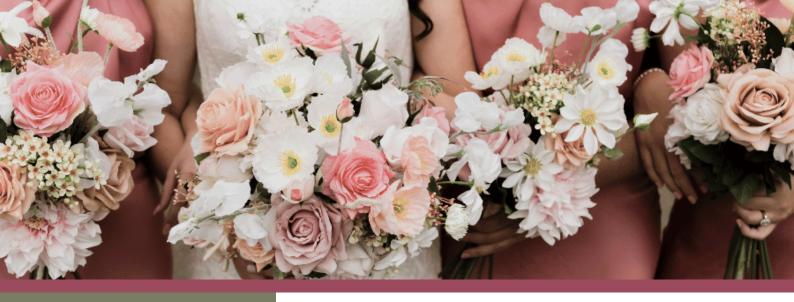

## **BOUQUETS**

Mini/Throw: 15-20cm \$95 Small: 20-25cm \$185 Medium: 30-35cm \$275 Large: 40-45cm \$365 X-Large: 50-55cm \$455 Sizes are average diameter, but bouquets with a

looser style of foliage may go over this

## **BOUQUET STYLES**

**Round:** A classic, symmetrical arrangement with a polished, compact look. **Hand-Tied:** A more relaxed and natural look, often featuring a variety of textures.

**Garden-Style:** Loose, whimsical, and textured, with an organic, justpicked-from-the-garden feel. Features airy greenery and a natural, unstructured shape,

Modern/Contemporary: Unique, artistic designs that push the boundaries of tradition.

**Cascade:** Features flowers flowing downward for an elegant, waterfall effect. A surcharge of \$60 applies for this design.