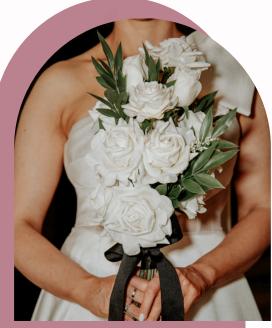

## **BOUQUETS**

Mini/Throw: 15-20cm \$95 Small: 20-25cm \$185 Medium: 30-35cm \$275 Large: 40-45cm \$365 X-Large: 50-55cm \$455 Sizes are average diameter, but bouquets with a

looser style of foliage may go over this

## **BOUQUET STYLES**

**Round:** A classic, symmetrical arrangement with a polished, compact look. **Hand-Tied:** A more relaxed and natural look, often featuring a variety of textures.

**Garden-Style:** Loose, whimsical, and textured, with an organic, justpicked-from-the-garden feel. Features airy greenery and a natural, unstructured shape,