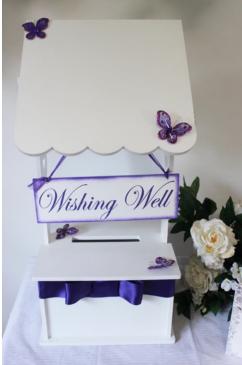

#### \$250 Hobart area

(additional travelling costs may apply outside area) Includes delivery and set up, pack up and take away. Hire at reception the arch, table, lights, choice of 3 wishing wells

Wishing Well Hire without the Arch \$40 plus \$25 bond which is returned to you on return of the wishing well in good condition.

\$250 Hobart area (additional travelling costs may apply outside area) Includes delivery and set up, pack up and take away. Hire at reception the arch, table, lights, choice of 3 wishing wells