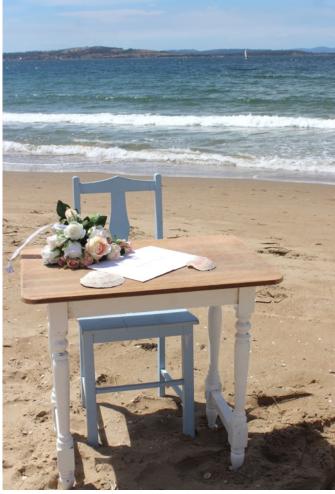

## **Beach Theme**

\$250 Hobart area

(additional travelling costs may apply outside area) Includes delivery and set up, pack up and take away, 3 hrs hire. the arch, signing table, 13 white chairs