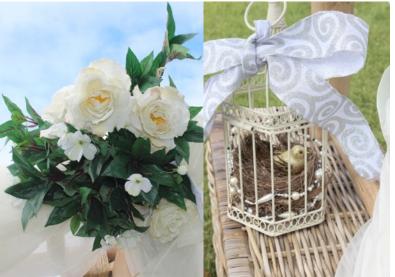

# Rose Theme

\$250 Hobart area (additional travelling costs may apply outside area) Includes delivery and set up, pack up and take away, 3 hrs hire. the arch, signing table, 13 white chairs