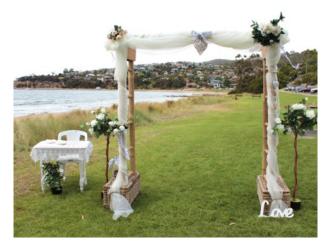

#### \$250 Hobart area

(additional travelling costs may apply outside area) Includes delivery and set up, pack up and take away. Hire at reception the arch, table, lights, choice of 3 wishing wells

Wishing Well Hire without the Arch \$40 plus \$25 bond which is returned to you on return of the wishing well in good condition.

\$250 Hobart area (additional travelling costs may apply outside area) Includes delivery and set up, pack up and take away. Hire at reception the arch, table, lights, choice of 3 wishing wells