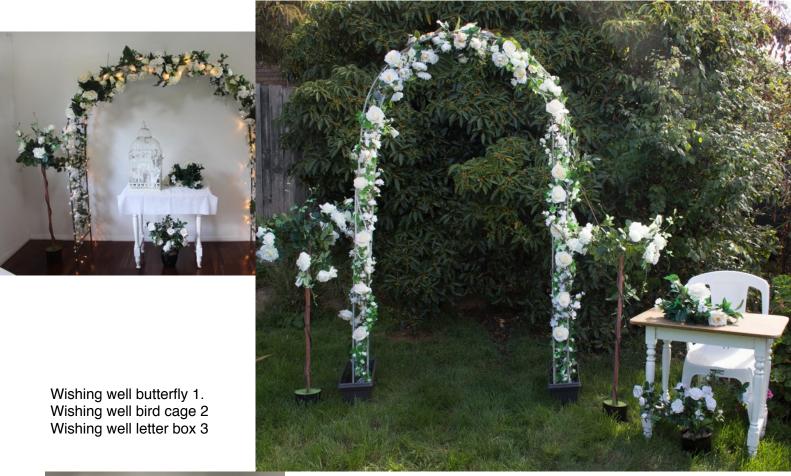

#### \$250 Hobart area

(additional travelling costs may apply outside area) Includes delivery and set up, pack up and take away. Hire at reception the arch, table, lights, choice of 3 wishing wells

Wishing Well Hire without the Arch \$40 plus \$25 bond which is returned to you on return of the wishing well in good condition.

\$250 Hobart area (additional travelling costs may apply outside area) Includes delivery and set up, pack up and take away. Hire at reception the arch, table, lights, choice of 3 wishing wells