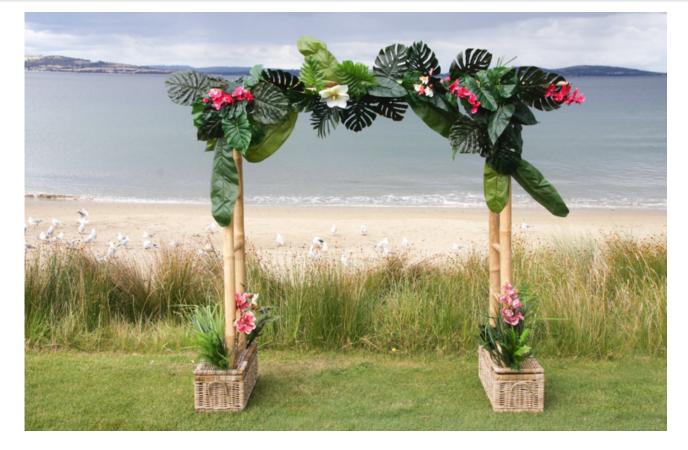

### Tropical Arch Theme

### \$250 Hobart area

(additional travelling costs may apply outside area) Includes delivery and set up, pack up and take away, 3 hrs hire. the arch, signing table, 13 white chairs