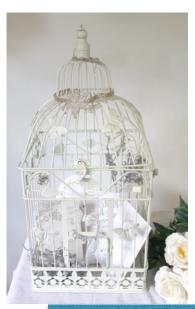

#### \$250 Hobart area

(additional travelling costs may apply outside area) Includes delivery and set up, pack up and take away. Hire at reception the arch, table, lights, choice of 3 wishing wells

Wishing Well Hire without the Arch \$40 plus \$25 bond which is returned to you on return of the wishing well in good condition.