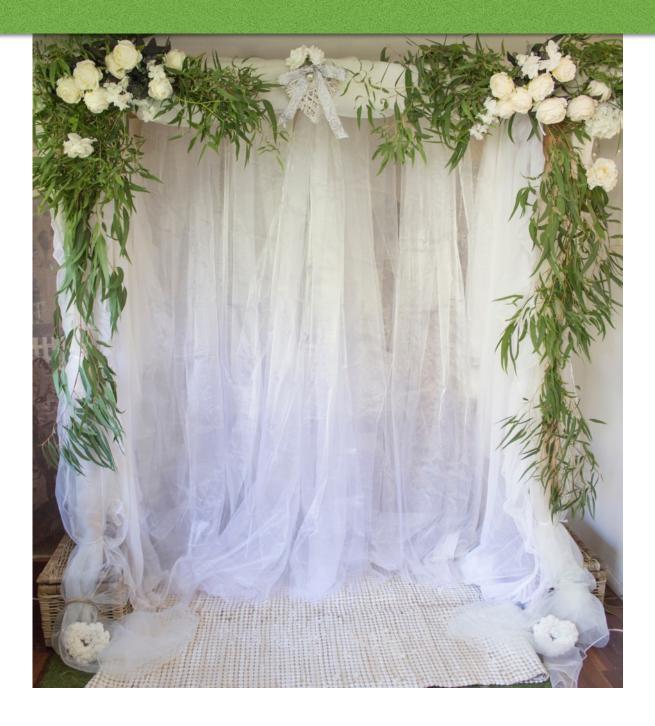

Arch with gum leaves and roses, silk fabric drape backdrop optional. This is a perfect arch for a setting where you may want to hide a background such as a fence or outside of a building. Perfect for an indoor wedding in a Golf Club or venue.