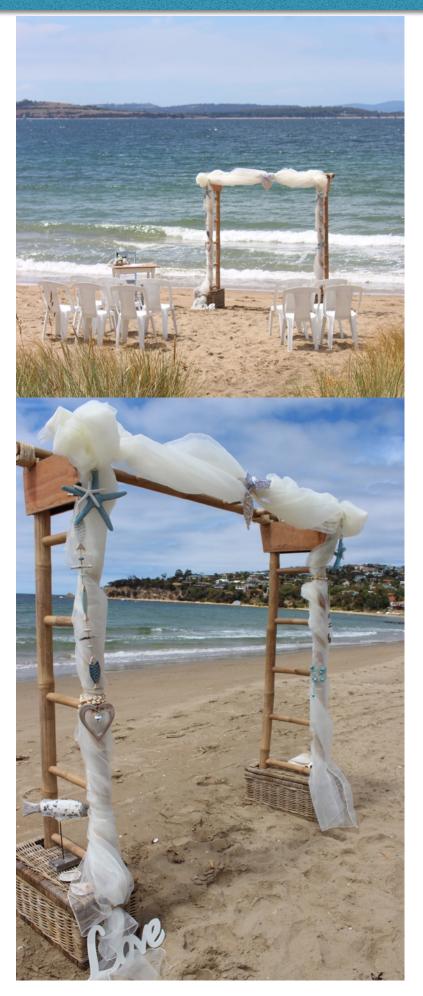

## **Beach Theme**

\$250 Hobart area

(additional travelling costs may apply outside area) Includes delivery and set up, pack up and take away, 3 hrs hire. the arch, signing table, 13 white chairs