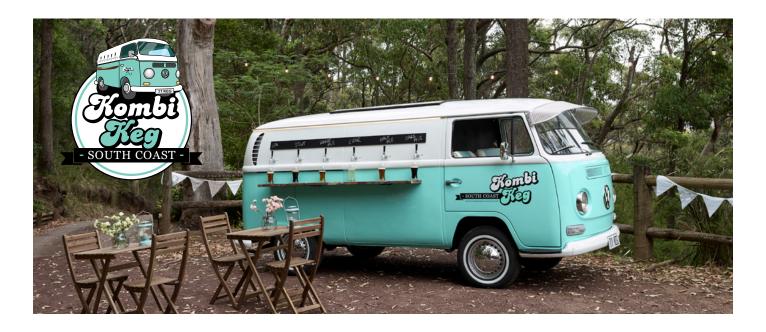

## **ABOUT US**

We believe the bar at any event is a focal point, a gathering spot for guests to mingle. Why not give them something to remember.

Our beautifully restored 1971 Low Light Kombi is a versatile mobile bar with a 6 tap system capable of pouring 50L, 30L, 19L and 10L kegs of beer, cider, wine, cocktails and soft drinks. You can hire the Kombi just on its own, or with our all inclusive option, we can take care of all your bar needs. Working with you, we will put together a drinks package to suit any occasion and along with our props and styling, we can create a cool bar area complete with pallet bar, festoon lighting, tables, chairs, picnic rugs, cushions, garden games and large marquee lights.

When it comes to pouring the drinks, your guests can either help themselves or we can provide professional and friendly bartenders to help serve up the beverages.

Kombi Keg South Coast Keg is available to cater for weddings, parties, festivals, promotions, corporate functions, photo shoots and other important occasions. We service the Sutherland Shire, Wollongong, South Coast (Illawarra), Shoalhaven, Southern Highlands of NSW and surrounding areas.