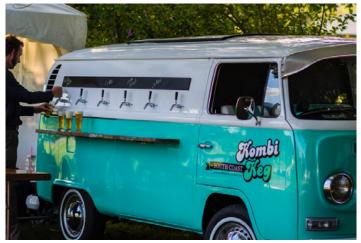

## **ABOUT US**

We believe the bar at any event is a focal point, a gathering spot for guests to mingle. Why not give them something to remember.

Our beautifully restored 1971 Low Light Kombi is a versatile mobile bar with a 6 tap system capable of pouring 50L, 30L, 19L and 10L kegs of beer, cider, wine, cocktails and soft drinks. You can hire the Kombi just on its own, or with our all inclusive option, we can take care of all your bar needs. Working with you, we will put together a drinks package to suit any occasion and along with our props and styling, we can create a cool bar area complete with pallet bar, festoon lighting, tables, chairs, picnic rugs, cushions, garden games and large marquee lights.

# HIRING THE KOMBI

We have several hire packages available (the guide prices below are based on 50 - 100 guests.)