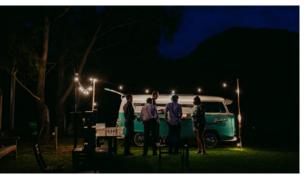

## **ABOUT US**

We believe the bar at any event is a focal point, a gathering spot for guests to mingle. Why not give them something to remember.

Our beautifully restored 1971 Low Light Kombi is a versatile mobile bar with a 6 tap system capable of pouring 50L, 30L, 19L and 10L kegs of beer, cider, wine, cocktails and soft drinks. You can hire the Kombi just on its own, or with our all inclusive option, we can take care of all your bar needs. Working with you, we will put together a drinks package to suit any occasion and along with our props and styling, we can create a cool bar area complete with pallet bar, festoon lighting, tables, chairs, picnic rugs, cushions, garden games and large marquee lights.

#### ALL INCLUSIVE PACKAGES - 4 hour minimum hire

The hire of the Kombi Keg, drinks package, two staff, glassware, pallet bar, stools, festoon lighting, garden games, outdoor picnic rugs, props and styling (Marquee lights and beer pong table not included)

#### **EXTRAS**

- Two staff for service (for up to 100 people) -\$40 per hour, per person
- Bar area with pallet bar, festoon lighting, tables, chairs, outdoor rugs, cushions, vintage suitcase speaker - \$250
- Garden games bocce, giant Jenga, Molkky and quiots - all for \$50
- Beer pong table \$50
- Large marquee lights \$100 per letter (discounts for 3 or more)