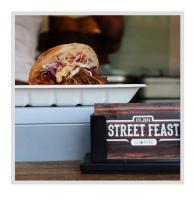

# MENU

SLIDERS \$6.5 EACH OR 3 FOR \$17

STREET FEAST BURGER \$13

STREET FEAST ROLL \$10

SUPER-SALAD \$6.5

MAC AND CHEESE CROQUETTES 3 FOR \$7

BLOW TORCHED CHEESY POTATOES \$7.5

LOADED BLOW TORCHED CHEESY POTATOES SMALL \$8.5

## SLIDER/BURGERS/ROLLS FILLINGS:

FREE RANGE PULLED PORK, HOUSE MADE SMOKY CHILLI MAYO, FRESH SLAW

JAMAICAN JERK CHICKEN, GREEN TOMATO CHUTNEY, MAYO, SPINACH

24 HOUR COOKED BEEF BRISKET, STREET FEAST BBQ SAUCE, FRESH SLAW