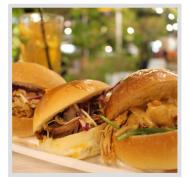

# MENU

SLIDERS \$6.5 EACH OR 3 FOR \$17

STREET FEAST BURGER \$13

STREET FEAST ROLL \$10

SUPER-SALAD \$6.5

MAC AND CHEESE CROQUETTES 3 FOR \$7

BLOW TORCHED CHEESY POTATOES \$7.5

LOADED BLOW TORCHED CHEESY POTATOES SMALL \$8.5

## SLIDER/BURGERS/ROLLS FILLINGS:

FREE RANGE PULLED PORK, HOUSE MADE SMOKY CHILLI MAYO, FRESH SLAW

JAMAICAN JERK CHICKEN, GREEN TOMATO CHUTNEY, MAYO, SPINACH

24 HOUR COOKED BEEF BRISKET, STREET FEAST BBQ SAUCE, FRESH SLAW