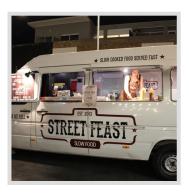

WE HAVE THE FOOD TRUCK OR FOOD TRAILER, MARQUEE

PLEASE ENQUIRE TO WHICH IS AVAILABLE AND/ OR SUITABLE FOR YOUR SPACE.

TRAILER SIZE IS 5.5M X 3M BY 2.7M HIGH. FOOD TRUCK IS
6.5M X 2 M X 2.5 HIGH SO JUST KEEP AN EYE OUT FOR LOW
HANGING BRANCHES, LIGHTS, CABLES
WE WILL **ARRIVE** ABOUT 90 MINS PRIOR TO STARTING
SERVICE