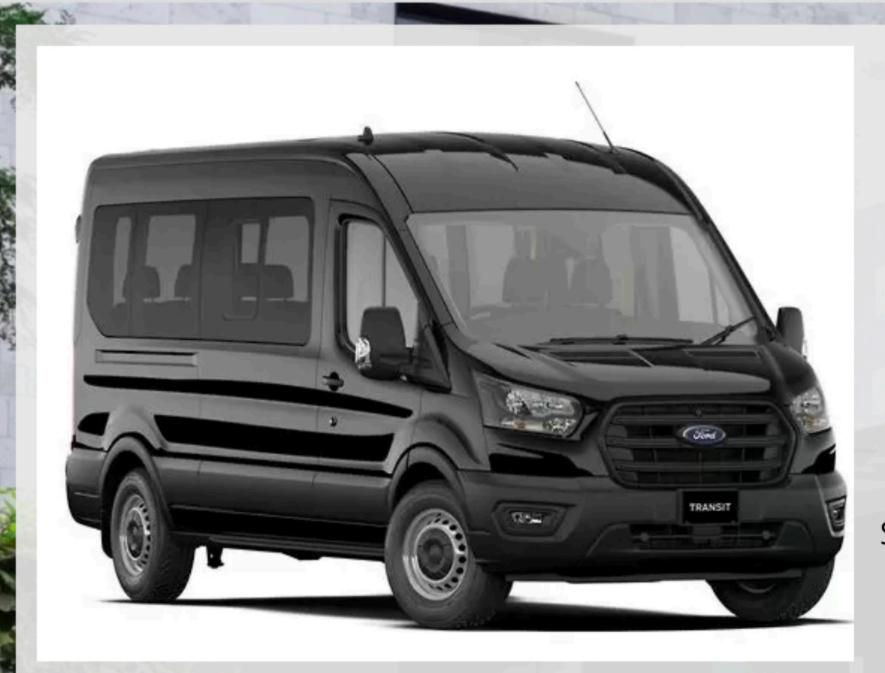

## **Ford Transit**

Luxury Van

Seats 9-11 Passengers

**RENAULT** 

Mini Bus

Luxury Van

Seats 11 Passengers