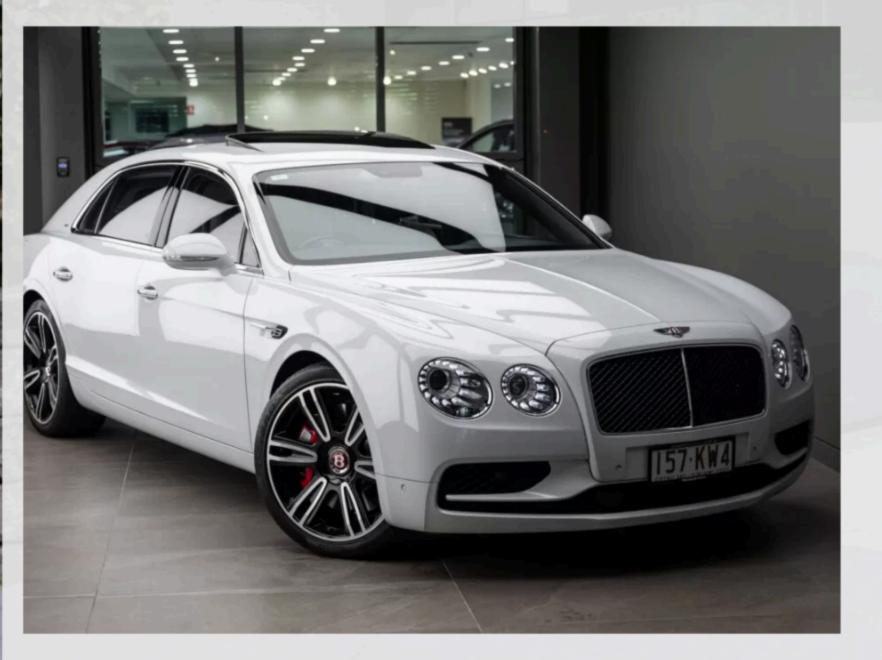

Luxury Sedan

Seats 4 Passengers

**BENTLEY** 

**Black Continental** 

Luxury Sedan

Seats 4 Passengers

2

**GENESIS** 