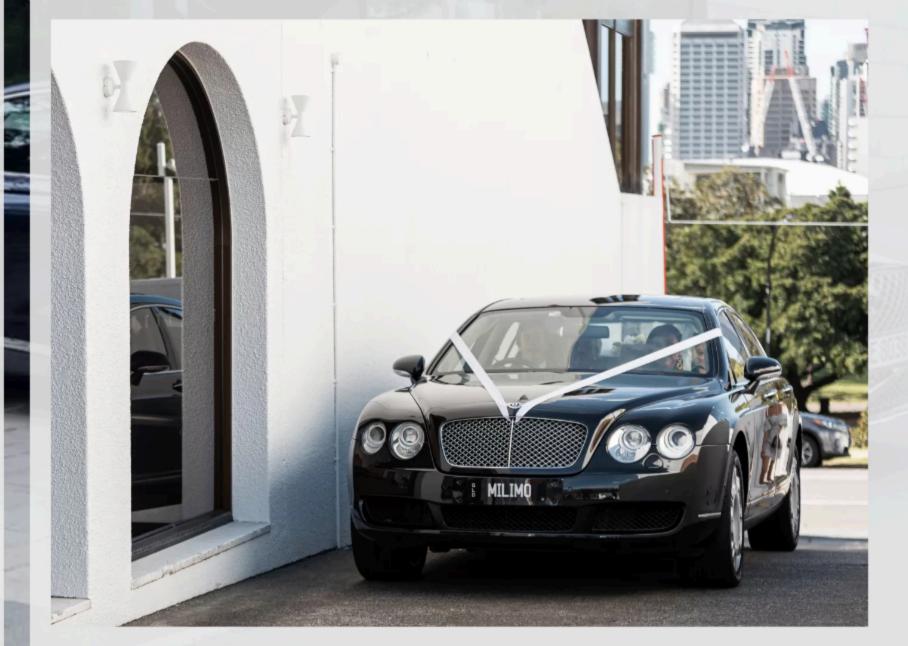

Luxury Sedan

Seats 4 Passengers

**BENTLEY** 

**Black Continental** 

Luxury Sedan

Seats 4 Passengers

2

**GENESIS** 