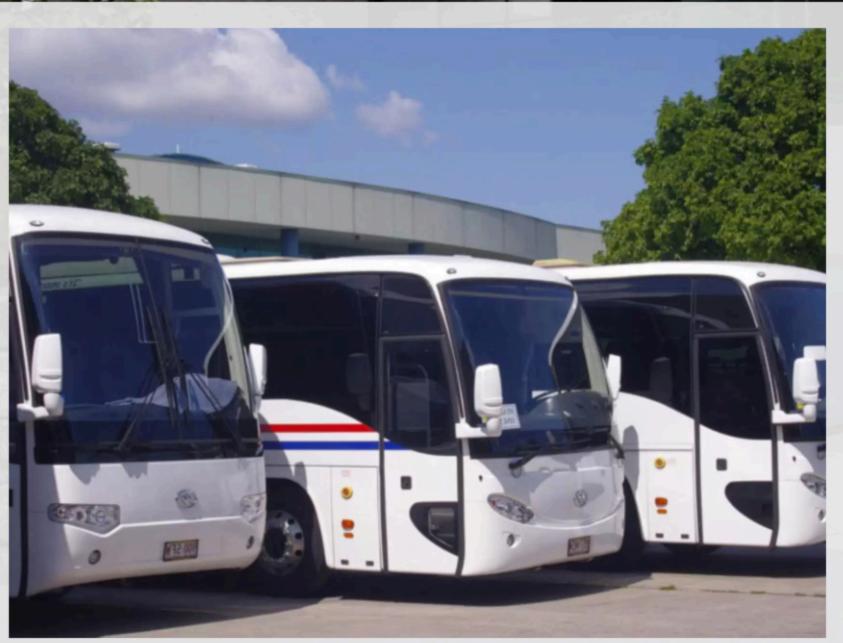

## **Luxury Coaches**

Coach

Seats 24-58 Passengers

Mini Coach

Coach

Seats 22 Passengers